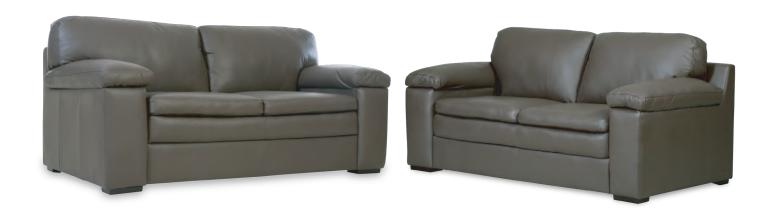

PORTSEA SOFA COLLECTION G256

## **FRAME**

• Kiln dried solid plantation wood and structural composites are glued, screwed and corner blocked.

## **SUSPENSION**

• The seat platform features No-Sag Memory Springs for superior performance, comfort and support.

# **SEAT CUSHIONS**

• High Resilience foam is wrapped in a luxurious fiber.

## **BACK CUSHIONS**

• Siliconized fiber is contained by individually sewn channels which ensure even distribution and minimize the need for maintenance.









G256 - 2.5 SEAT

G256 - 2.5 SEAT

125 cm / 49.2 in

176 cm / 69.2 in

→ 176 cm / 69.2 in

#### **Construction Features**

- Frames are made from solid wood and laminated structural composites
- All corners are reinforced with corner blocks
- No-Sag Memory Sprung Seat
- Channelled Siliconized Fiber back cushion
- Wood legs
- 2 seat cushions on 3 seater

#### **Options**

- All IMG leathers, fabrics and wood colors can be selected
- 3 seat cushions on 3 seater

## **Exclusive Warranty**



See warranty policy for more details.



\*Note: Arm height for this frame is measured at the highest point of the arm.

\*The dimensions are approximate and may vary with +/- 2cm.