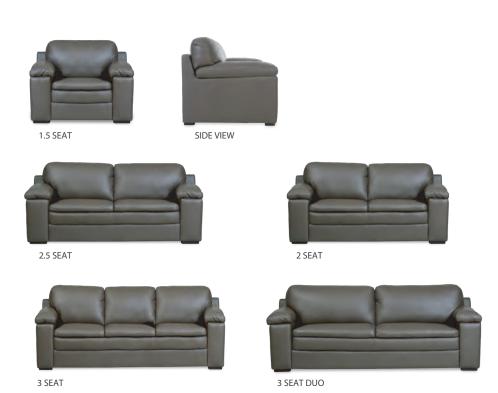

PORTSEA SOFA COLLECTION G256

#### **Options**

- All IMG leathers, fabrics and wood colors can be selected
- 3 seat cushions on 3 seater