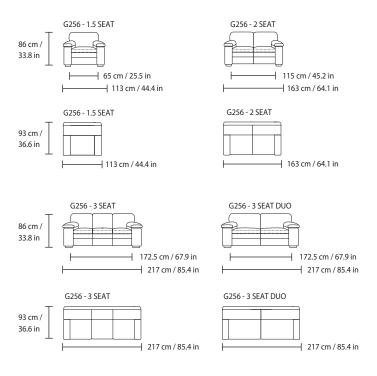

## **BACK CUSHIONS**

• Siliconized fiber is contained by individually sewn channels which ensure even distribution and minimize the need for maintenance.

G256 - 2.5 SEAT

G256 - 2.5 SEAT

125 cm / 49.2 in

176 cm / 69.2 in

→ 176 cm / 69.2 in