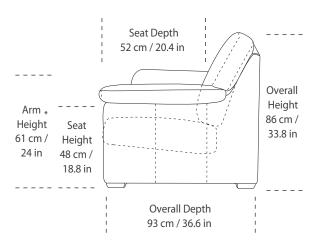

## **Exclusive Warranty**

See warranty policy for more details.

\*Note: Arm height for this frame is measured at the highest point of the arm.

\*The dimensions are approximate and may vary with +/- 2cm.