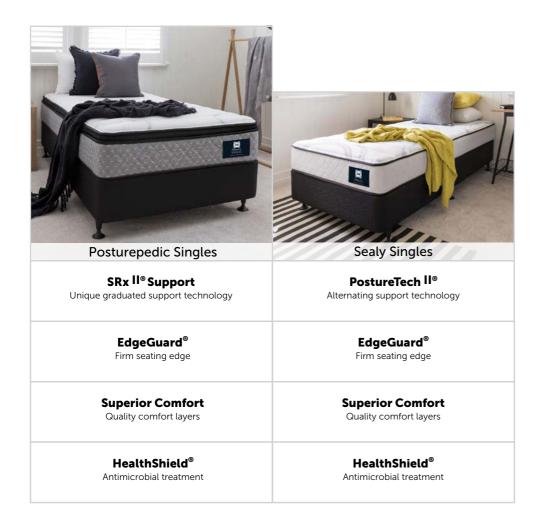

### **Sealy Posturepedic Singles**

For the ultimate support the body needs from Australia's most trusted bedding brand. Utilising world-class design practices and rigorous testing, this collection is developed specifically for single sleepers of all ages. Featuring the patented SRx<sup>100</sup> titanium alloy support system and superior comfort, this sleep system is designed to enable the body to rest and rejuvenate for the day ahead.

## **Sealy Singles**

Sleep is one of the most important requirements in early childhood development and this range is designed to support growing bodies. Featuring functional technology, including the PostureTech<sup>100</sup> spring system, the range provides a single sleeper with the best combination of comfort, support and value.