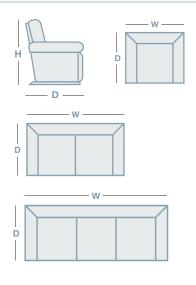

## **HOW TO MEASURE**

| IN THE RANGE                | W      | D     | н      |
|-----------------------------|--------|-------|--------|
| Serenity Rocker Recliner    | 815mm  | 900mm | 1060mm |
| Serenity 2 Seater           | 1345mm | 900mm | 1060mm |
| Serenity 2 Seater Glideaway | 1460mm | 900mm | 1060mm |
| Serenity 3 Seater           | 1855mm | 900mm | 1060mm |
| Serenity 3 Seater Glideaway | 2075mm | 900mm | 1060mm |