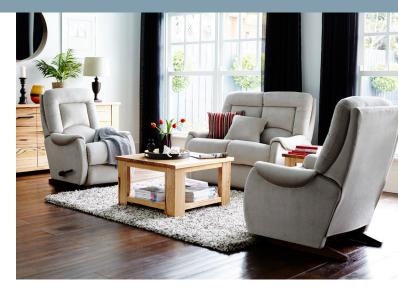

# SERENITY

#### **OVERVIEW**

One of our most popular suites, the Serenity is extremely comfortable, as well as stylish. With its square cushion design, slender arm rests and curved back, the Serenity suite is classic in appearance and ideal for relaxing in at the end of the day. With options of either a 2 seater or 3 seater sofa or rocker recliner chairs, the Serenity is versatile to fit into any living room.

## **FEATURES & OPTIONS**

- Available in fabric & leather
- Available as 2 & 3 seater Glideaway

LAZBOY FURNITURE GALLERY® *Five life Comfortably*: