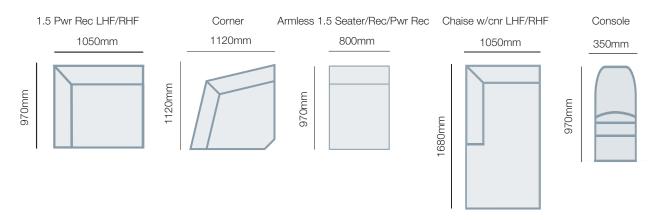

## **FEATURES & OPTIONS**

- 6 Piece Power Modular
- A variety of pieces can be configured to any room size or shape
- Customisable with your choice of fabrics and leathers

Dimensions: Please note that variations in dimensions and appearance can occur. Construction differences in upholstery covering (fabric and leather) can cause variances in dimensions. All dimensions are shown in millimeters. Measurements quoted are a guide only. Please confirm details with your local retailer before ordering.