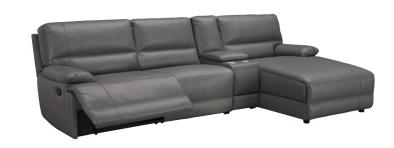

## **OVERVIEW**

Generously scaled and cushioned with extra-wide seats, the Kennedy power modular takes relaxation to a new level of comfort. Flared pillow top arms gently envelop your body as you lounge. Casually styled for today's busy families, the Kennedy modular features a tufted back design that looks great in any room.

## **FEATURES & OPTIONS**

- 6 Piece Power Modular
- A variety of pieces can be configured to any room size or shape
- Customisable with your choice of fabrics and leathers