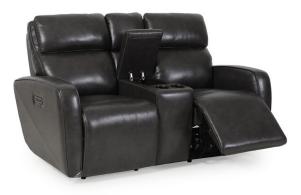

### **OVERVIEW**

**FEATURES & OPTIONS** 

Power Recline

Experience the ultimate in reclining with the latest addition to the First Class Collection, the Dallas. The Dallas provides you with superior comfort from its supportive back, adjustable power headrest, USB port, and the ability to experience zero gravity recline. A weightless sensation, allowing you to relax and release tension, which has both health and medical ben efits. The Dallas makes it easy for you to comfortably watch TV, read a book, or work on your laptop or tablet, all at the touch of a button!

# Power Adjustable Headrest USB Port Zero Gravity IN THE RANGE W D H Power Recliner 875mm 1040mm 1065mm Twin Power Reclining 2.5 Seater 1435mm 1040mm 1065mm Twin Power Reclining 2.5 Seater 1740mm 1040mm 1065mm Twin Power Reclining 3 Seater 1995mm 1040mm 1065mm