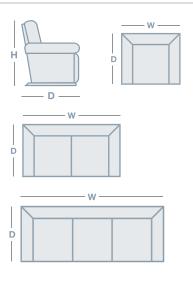

## **HOW TO MEASURE**

# Power Adjustable Headrest USB Port Zero Gravity IN THE RANGE W D H Power Recliner 875mm 1040mm 1065mm Twin Power Reclining 2.5 Seater 1435mm 1040mm 1065mm Twin Power Reclining 2.5 Seater 1740mm 1040mm 1065mm Twin Power Reclining 3 Seater 1995mm 1040mm 1065mm