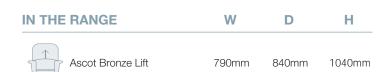

## ASCOT BRONZE LIFT

## **OVERVIEW**

If you are looking for a chair that has all the bells and whistles but is petite, then the Ascot lift is your chair! Scaled slightly smaller than other lift chairs in our range, it is the ideal electric lift chair for small living spaces. Designed to easily fit through doors the Ascot can be moved with relative ease throughout the house. Offered in both fabric and leather.

## **FEATURES**

- Two button hand control easy to control with convenient size buttonsConvenient two button control
- Footrest raises before the back reclines
- · Choose fully recline or vary positions with a touch of a finger
- Side pocket storage











HOMEWARES | FURNITURE | CAFE

## LAZBOY<sup>®</sup> Live life Comfortably. MOUNT BARKER | RICHMOND | TANUNDA | VICTOR HARBOR

Coverings: Product image may depict coverings that are no longer available or differ from actual color. For current covering options please contact your local retailer sions: Please note that variations in dimensions and appearance can occur. Construction differences in upholstery covering (fabric and leather) can ca ions. All dimensions are shown in millimeters. Measurements quoted are a guide only. Please confirm details with your local retailer before ordering.