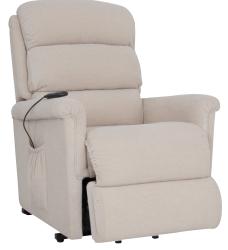

## **OVERVIEW**

If you are looking for a chair that has all the bells and whistles but is petite, then the Ascot lift is your chair! Scaled slightly smaller than other lift chairs in our range, it is the ideal electric lift chair for small living spaces. Designed to easily fit through doors the Ascot can be moved with relative ease throughout the house. Offered in both fabric and leather.

## **FEATURES**

- Two button hand control easy to control with convenient size buttonsConvenient two button control
- Footrest raises before the back reclines
- · Choose fully recline or vary positions with a touch of a finger
- Side pocket storage