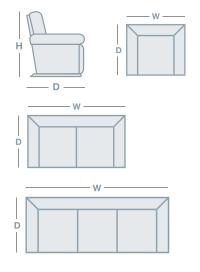

## **HOW TO MEASURE**

| IN THE RANGE     | W      | D     | Н     |
|------------------|--------|-------|-------|
| Luton 2.5 Seater | 1730mm | 990mm | 825mm |
| Luton 3 Seater   | 2185mm | 990mm | 825mm |