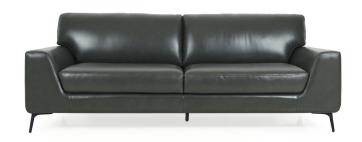

## **OVERVIEW**

A contemporary and stylish sofa, the Luton has clean lines and a crisp finish giving it a neat and structured silhouette.

## **FEATURES & OPTIONS**

- Matte black feet as standard
- Contemporary stylish sofa