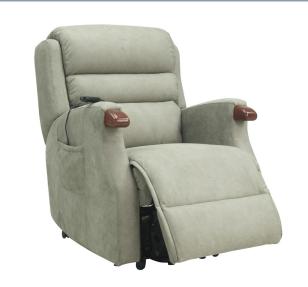

## **OVERVIEW**

The Conroy Bronze Lift chair is a functional lift recliner chair with timber hand grips to aid with entry and exit from the chair. This waterfall pillowed back lift chair is comfortable to control with convenient size buttons. With just a touch of a finger, choose full recline or varying positions. This secure and quiet operational lift chair raises the footrest before the back reclines.

## **FEATURES & OPTIONS**

- Timber paws for easy grip
- Two button hand control easy to control with convenient size buttons
- Footrest raises before the back reclines
- Choose fully recline or vary positions with a touch of a finger
- Side pocket storage