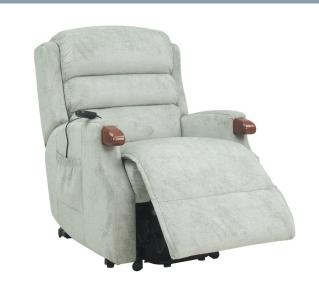

## **OVERVIEW**

The Napier Lift is a compact version of the Conroy Lift. A functional lift and recline chair with timber hand grips to aid in entry and exit from the chair. This waterfall pillowed back lift chair is easy to control with convenient size buttons. With just a touch of a finger choose full recline or varying positions. This secure and quiet operational lift chair raises the footrest before the back reclines. Offered in both fabric and leather.

## **FEATURES & OPTIONS**

- Timber paws for easy grip
- Two button hand control easy to control with convenient size buttons
- Footrest raises before the back reclines
- · Choose fully recline or vary positions with a touch of a finger
- Side pocket storage