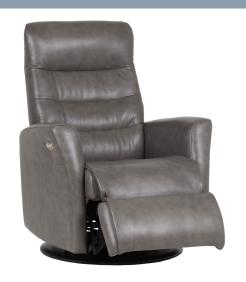

## **OVERVIEW**

The multifunctional Nova Power Nordic Recliner. True independence at a touch of a button that puts you in charge of your customised comfort. Optional gliding, reclining, and swivelling functions. Upgrade to Power Plus and enjoy a power-adjustable headrest. The Nova offers you total luxury. Available in 2 sizes. Standard and large.

## **FEATURES & OPTIONS**

- 240 degree swivel
- · Soothing soft glide
- Dynamic Lumbar Support
- Power Recline
- Power Adjustable Headrest