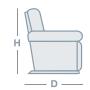

## **HOW TO MEASURE**

| IN THE RANGE                | W     | D     | Н      |
|-----------------------------|-------|-------|--------|
| Power Recliner/Power+       | 770mm | 920mm | 1000mm |
| Large Power Recliner/Power+ | 830mm | 960mm | 1020mm |