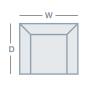

## **HOW TO MEASURE**

| IN THE RANGE                | W     | D     | Н      |
|-----------------------------|-------|-------|--------|
| Power Recliner/Power+       | 770mm | 920mm | 1000mm |
| Large Power Recliner/Power+ | 830mm | 960mm | 1020mm |