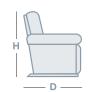

## **HOW TO MEASURE**

| IN THE RANGE | W | D | Н |
|--------------|---|---|---|
|              |   |   |   |

Large Power Recliner

Power Recliner

830mm 960mm

920mm

770mm

1030mm - 1160mm

1000mm - 1130mm

WOHLERS

L A Z B O Y

HOMEWARES FURNITURE CAFE Mount Barker | Richmond | Tanunda | Victor Harbor

Coverings: Product image may depict coverings that are no longer available or differ from actual colour. For current covering options please contact your local retailer.