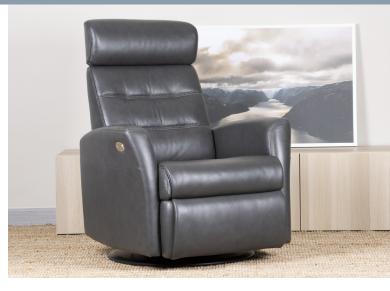

## **OVERVIEW**

Relax in luxurious comfort in the strikingly contemporary Olav Power Nordic Recliner. The Olav offers you optional glide, reclining, and swivel action, plus a manual telescopic headrest for your customised comfort. Available in 2 sizes. Standard and large.

## **FEATURES & OPTIONS**

- 240 degree swivel
- · Soothing soft glide
- Dynamic Lumbar Support
- Power Recline
- Manual telescopic headrest