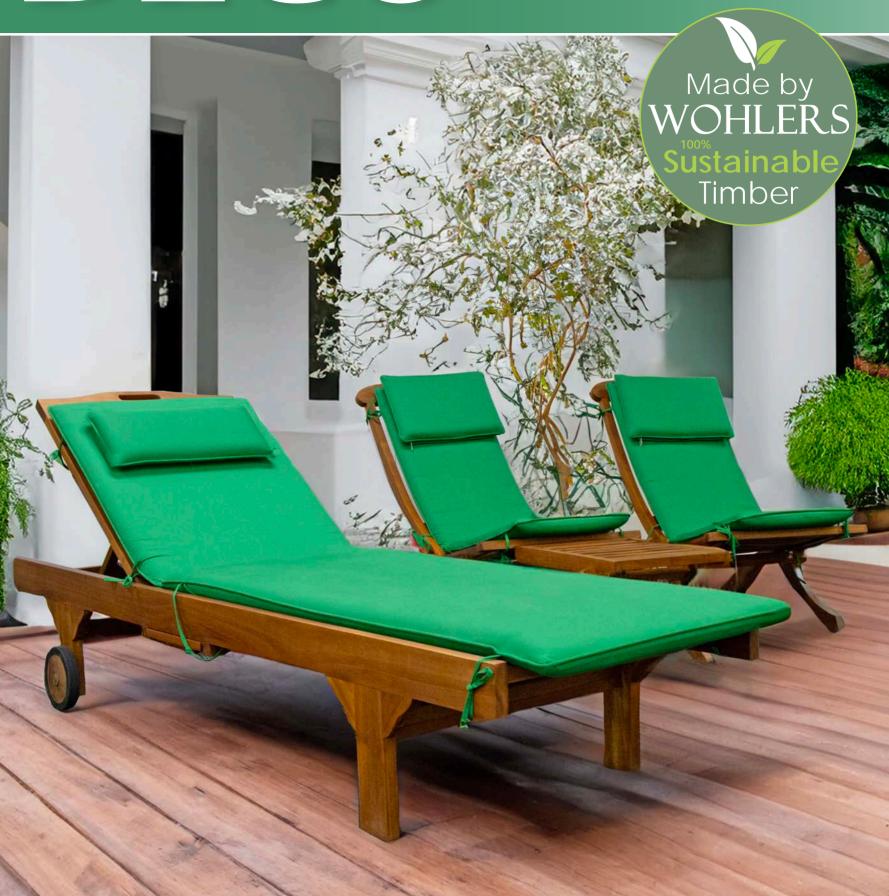

# DECO

\$519 LOUNGER CUSHION \$229 Each SUN CHAIR & STOOL \$469 CUSHION \$199 Each