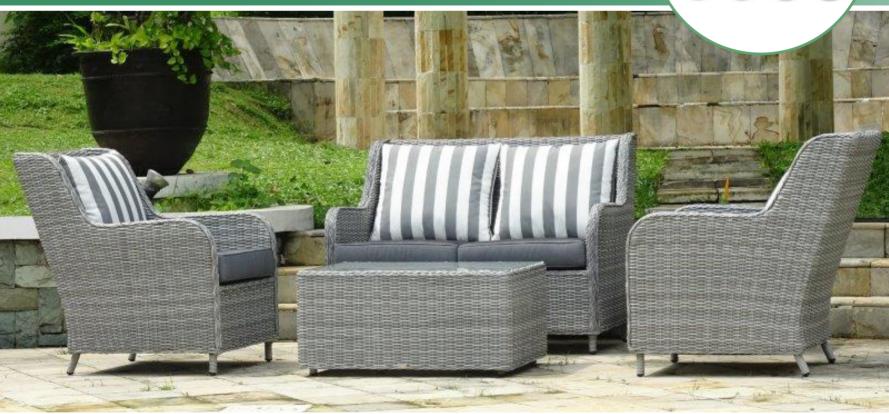

# DECO

\$519 LOUNGER CUSHION \$229 Each SUN CHAIR & STOOL \$469 CUSHION \$199 Each







### **CONVENTINA**

OUTDOOR LIVING SET 4Pc \$3999

#### UNA

BISTRO SET \$1899





## BAROSSA

TEAK BENCH SET 4 Pc \$2279



#### **NEWBERRY**

STACKING 2 SEATER CUSHION \$449 \$239 Each

Made by WOHLERS

Sustainable Timber

### **MALBOROUGH**

2 SEATER BENCH COFFEE TABLE CUSHION \$519 \$399 \$239







#### TEAK

FOLDING BAR \$1299 **STOOLS** \$299 Each

Made by WOHLERS

**RUSTIC TEAK** 

STUMP BAR SET \$1599



BARREL BAR

WITH 4 LOW STOOLS \$1595

# SOLO

**DINING TABLE**1800MM X 900MM
2400MM X 1000MM
2800MM X 1100MM

\$1319 \$1519 \$1989 BATAVIA
CHAIR
\$229 Each
CUSHION
\$79 Each

#### Available Timber Finishes







### Available Timber Finishes







# BRISTOI



**DINING TABLE** \$1769

**DINING TABLE** 2400 (1800MM) X 1200MM 3000 (2000MM) X 1200MM \$2159

**NEWBERRY** CHAIR \$209 Each **CUSHION \$79 Each** 



Leloy in Wohlers Cafes...

Take a Moment to unwi