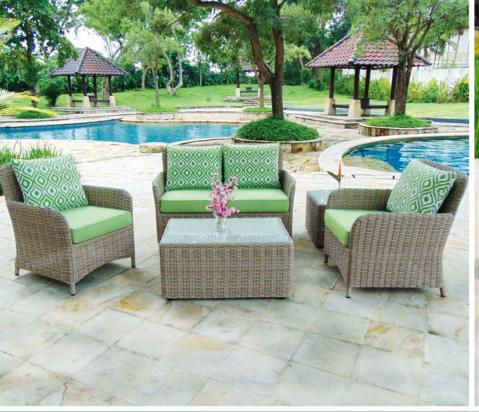

# DECO

\$519 LOUNGER CUSHION \$229 Each SUN CHAIR & STOOL \$469 CUSHION \$199 Each







### **CONVENTINA**

OUTDOOR LIVING SET 4Pc \$3999

#### UNA

BISTRO SET \$1899





## BAROSSA

TEAK BENCH SET 4 Pc \$2279



#### **NEWBERRY**

STACKING 2 SEATER CUSHION \$449 \$239 Each

Made by WOHLERS

Sustainable Timber

### **MALBOROUGH**

2 SEATER BENCH COFFEE TABLE CUSHION \$519 \$399 \$239







#### TEAK

FOLDING BAR \$1299 **STOOLS** \$299 Each

Made by WOHLERS

**RUSTIC TEAK** 

STUMP BAR SET \$1599



BARREL BAR

WITH 4 LOW STOOLS \$1595

# SOLO

**DINING TABLE**1800MM X 900MM
2400MM X 1000MM
2800MM X 1100MM

\$1319 \$1519 \$1989 BATAVIA
CHAIR
\$229 Each
CUSHION
\$79 Each

#### Available Timber Finishes







### Available Timber Finishes







# BRISTOI



**DINING TABLE** \$1769

**DINING TABLE** 2400 (1800MM) X 1200MM 3000 (2000MM) X 1200MM \$2159

**NEWBERRY** CHAIR