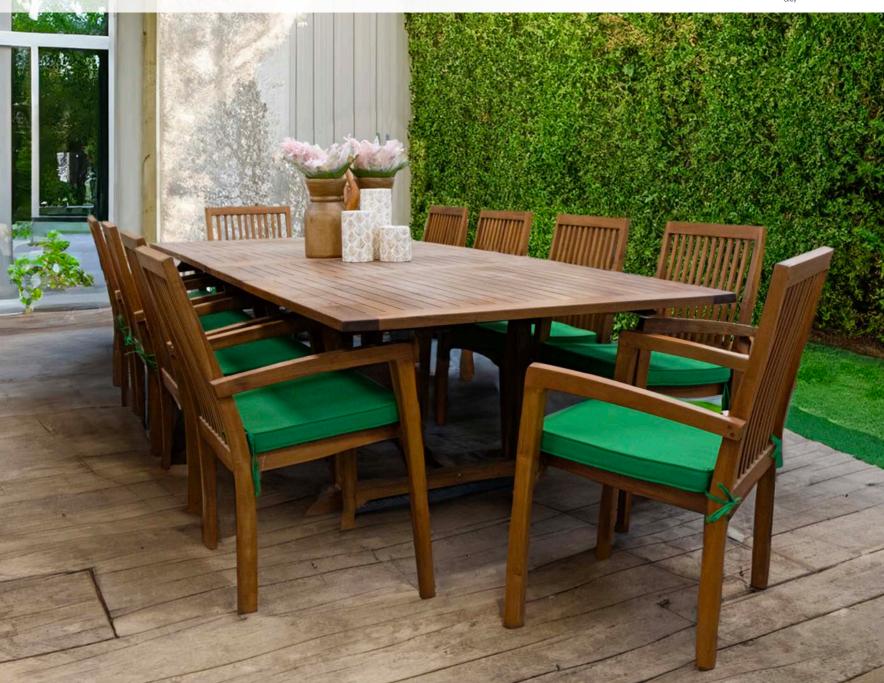

# BRISTOI

**DINING TABLE** \$1769

**DINING TABLE** 2400 (1800MM) X 1200MM 3000 (2000MM) X 1200MM \$2159

**NEWBERRY** CHAIR \$209 Each **CUSHION \$79 Each** 

Leloy in Wohlers Cafes...

Take a Moment to unwind with a Barista Made Coffee, Light Meals, Pastries or Indulgent Cakes and Slices