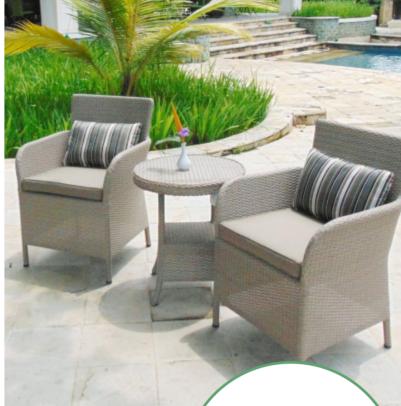

# DECO

\$519 LOUNGER CUSHION \$229 Each SUN CHAIR & STOOL \$469 CUSHION \$199 Each







### **CONVENTINA**

OUTDOOR LIVING SET 4Pc \$3999

#### UNA

BISTRO SET \$1899





## BAROSSA

TEAK BENCH SET 4 Pc \$2279



#### **NEWBERRY**

STACKING 2 SEATER CUSHION \$449 \$239 Each

Made by WOHLERS

Sustainable Timber

### **MALBOROUGH**

2 SEATER BENCH COFFEE TABLE CUSHION \$519 \$399 \$239







#### TEAK

FOLDING BAR \$1299 **STOOLS** \$299 Each

Made by WOHLERS

**RUSTIC TEAK** 

STUMP BAR SET \$1599



BARREL BAR

WITH 4 LOW STOOLS \$1595

# SOLO

**DINING TABLE**1800MM X 900MM
2400MM X 1000MM
2800MM X 1100MM

\$1319 \$1519 \$1989 BATAVIA
CHAIR
\$229 Each
CUSHION
\$79 Each

#### Available Timber Finishes







### Available Timber Finishes







# BRISTOI



**DINING TABLE** \$1769

**DINING TABLE** 2400 (1800MM) X 1200MM 3000 (2000MM) X 1200MM \$2159

**NEWBERRY** CHAIR \