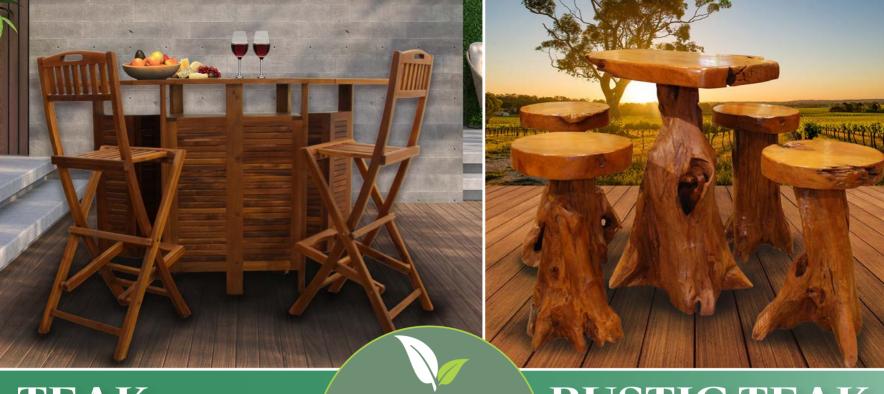

#### TEAK

FOLDING BAR \$1299 **STOOLS** \$299 Each

Made by WOHLERS

**RUSTIC TEAK** 

STUMP BAR SET \$1599

BARREL BAR

WITH 4 LOW STOOLS \$1595