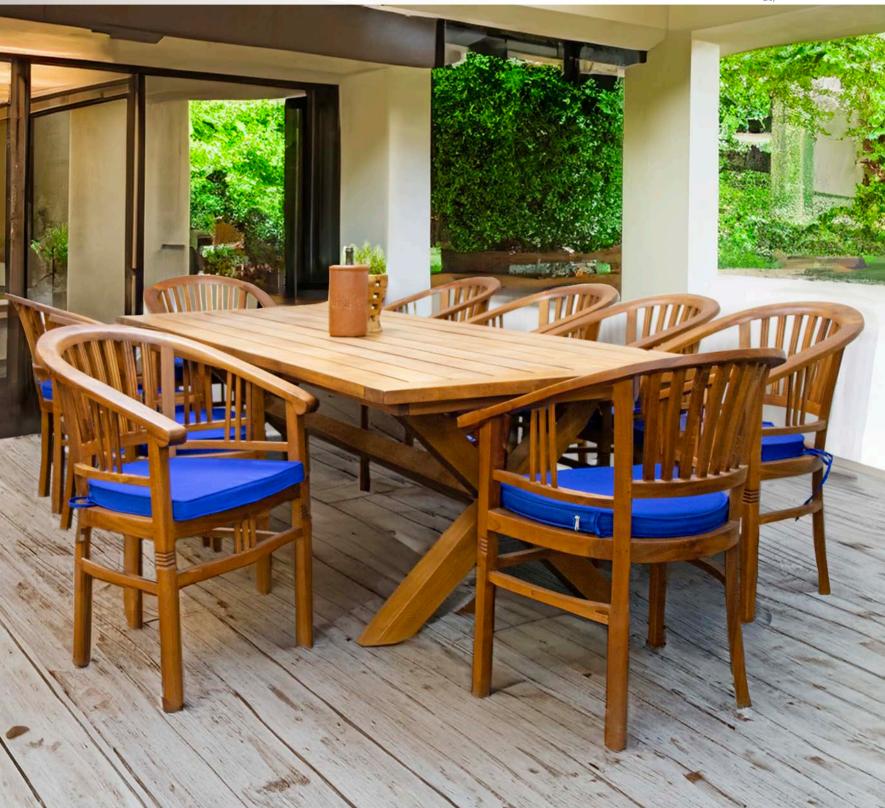

# SOLO

**DINING TABLE**1800MM X 900MM
2400MM X 1000MM
2800MM X 1100MM

\$1319 \$1519 \$1989 BATAVIA
CHAIR
\$229 Each
CUSHION
\$79 Each