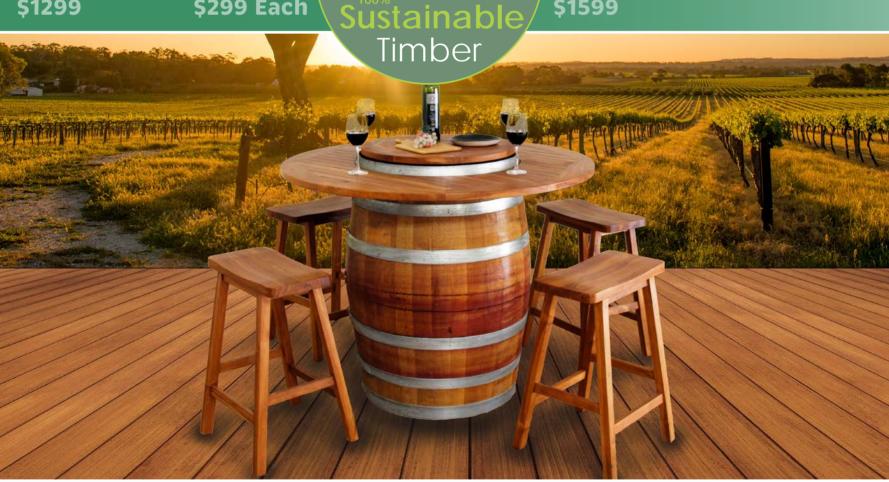

#### TEAK

FOLDING BAR \$1299 **STOOLS** \$299 Each

Made by WOHLERS

**RUSTIC TEAK** 

STUMP BAR SET \$1599

BARREL BAR

WITH 4 LOW STOOLS \$1595