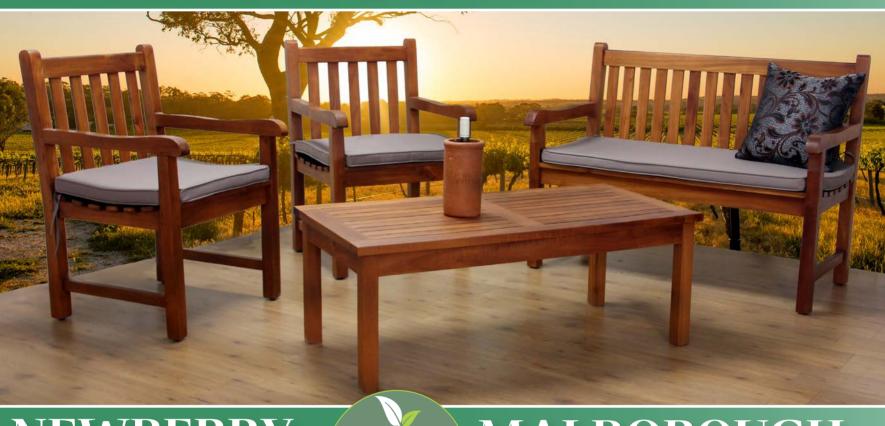

#### **NEWBERRY**

STACKING 2 SEATER CUSHION \$449 \$239 Each

Made by WOHLERS

Sustainable Timber

### **MALBOROUGH**

2 SEATER BENCH COFFEE TABLE CUSHION \$519 \$399 \$239