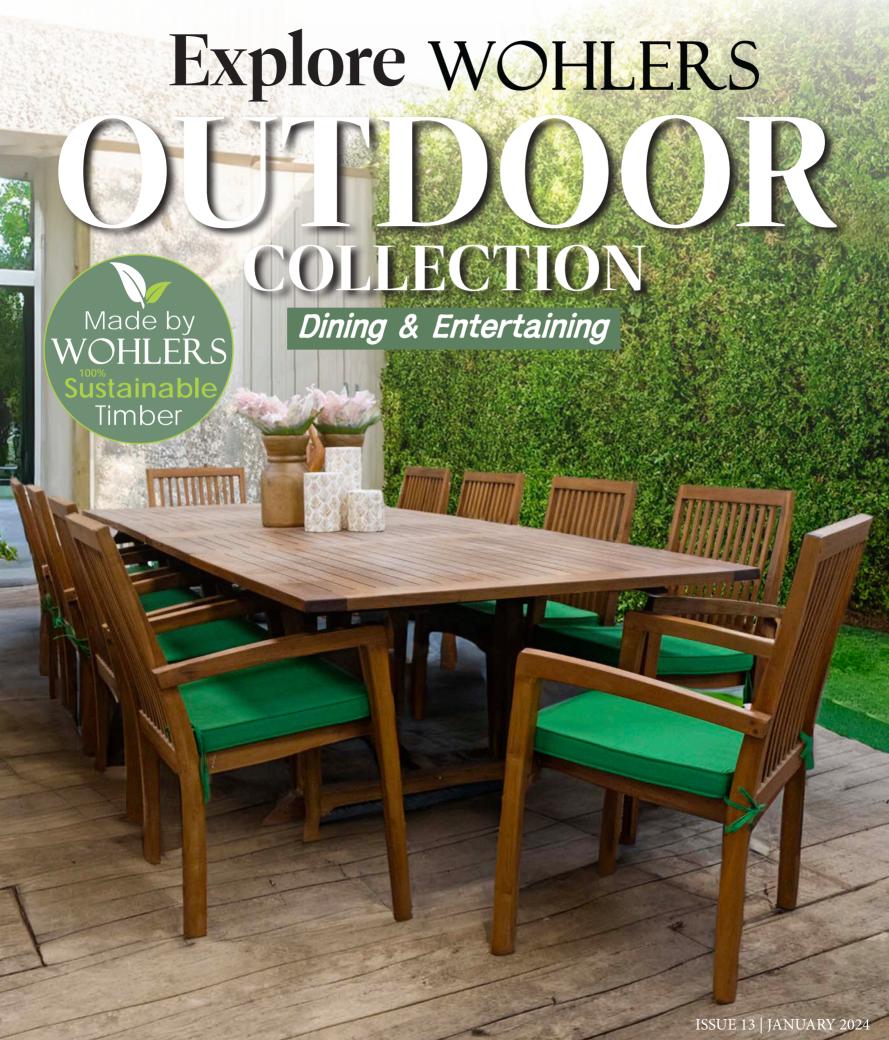

# DECO

\$519 LOUNGER CUSHION \$229 Each SUN CHAIR & STOOL \$469 CUSHION \$199 Each







### **CONVENTINA**

OUTDOOR LIVING SET 4Pc \$3999

#### UNA

BISTRO SET \$1899





## BAROSSA

TEAK BENCH SET 4 Pc \$2279



#### **NEWBERRY**

STACKING 2 SEATER CUSHION \$449 \$239 Each

Made by WOHLERS

Sustainable Timber

### **MALBOROUGH**

2 SEATER BENCH COFFEE TABLE CUSHION \$519 \$399 \$239







#### TEAK

FOLDING BAR \$1299 **STOOLS** \$299 Each

Made by WOHLERS

**RUSTIC TEAK** 

STUMP BAR SET \$1599



BARREL BAR

WITH 4 LOW STOOLS \$1595

# SOLO

**DINING TABLE**1800MM X 900MM
2400MM X 1000MM
2800MM X 1100MM

\$1319 \$1519 \$1989 BATAVIA
CHAIR
\$229 Each
CUSHION
\$79 Each

#### Available Timber Finishes







### Available Timber Finishes







# BRISTOI



**DINING TABLE** \$1769