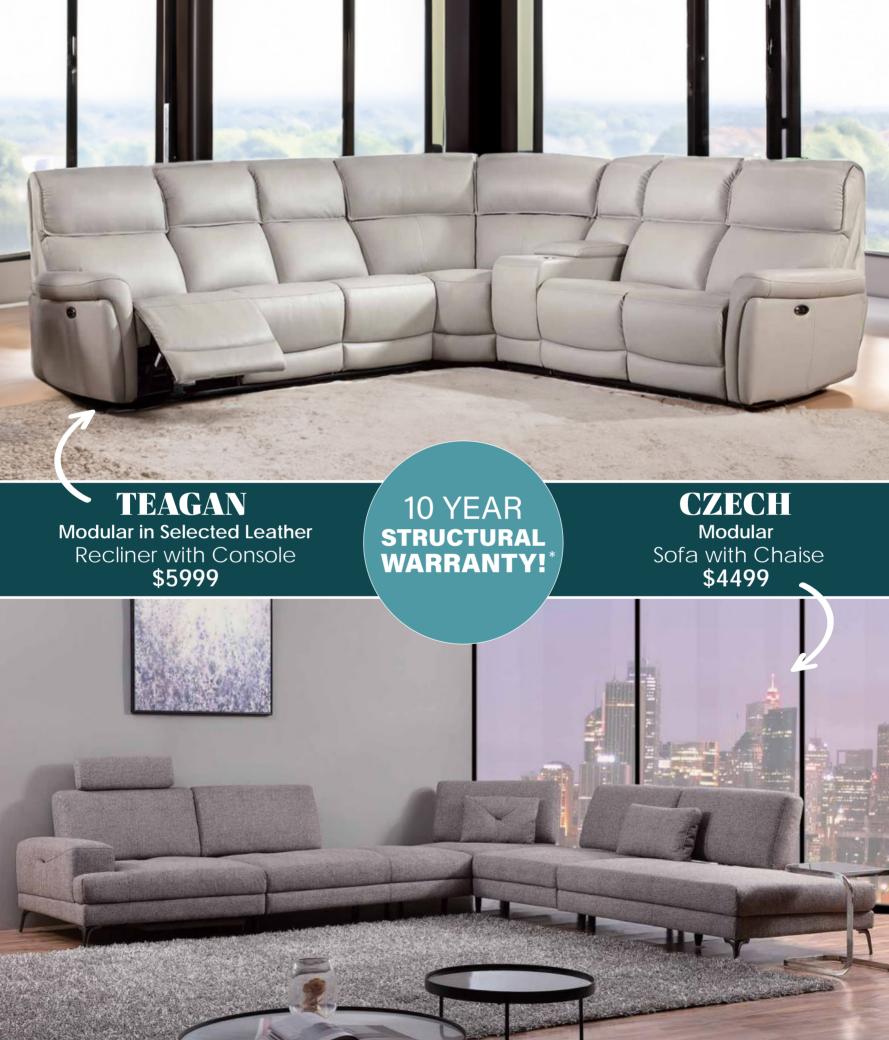

# **CAMBRIDGE COLLECTION** Quality Lounges with Comfort & Style

### EXCLUSIVE TO WOHLERS

QUALITY LOUNGES WITH COMFORT & STYLE!

THE CAMBRIDGE COLLECTION IS AVAILABLE IN A SELECTION OF LEATHERS & FABRICS!