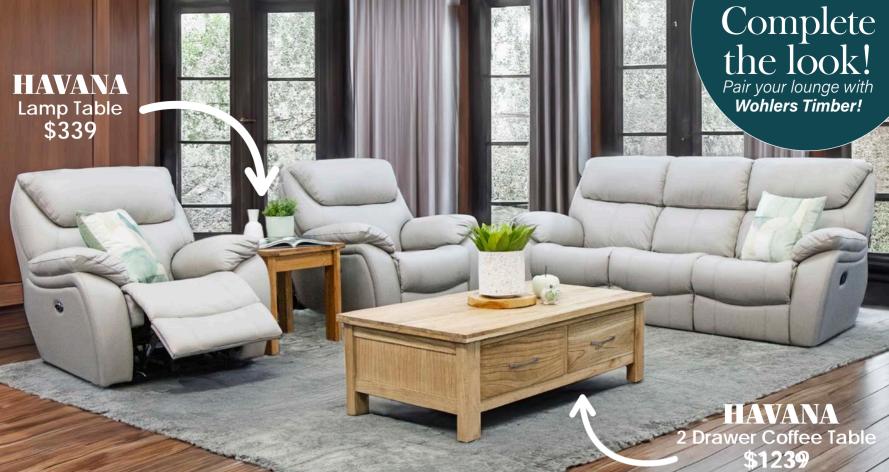

# **CAMBRIDGE COLLECTION** Quality Lounges with Comfort & Style

# WOHLERS

HOMEWARES FURNITURE CAFE

THE CAMBRIDGE COLLECTION IS EXCLUSIVE TO WOHLERS



# DELTA

Single In Selected Leather Recliner \$1599 Power Recliner \$1819

2 Seater with Console In Selected Leather Twin Recliner \$2499 Power Twin Recliner \$2939

3 Seater in Selected Leather Twin Recliner \$3099 Power Twin Recliner \$3539





#### **PITTSBURGH**

3 Seater in Selected Leather Twin Recliner \$2679 Power Twin Recliner \$3119

2 Seater in Selected Leather Twin Recliner \$2079 Power Twin Recliner \$2519

Single in Selected Leather Recliner \$1339 Power Recliner \$1559

### EXCLUSIVE TO WOHLERS

QUALITY LOUNGES WITH COMFORT & STYLE!

THE CAMBRIDGE COLLECTION IS AVAILABLE IN A SELECTION OF LEATHERS & FABRICS!

## LIFT CHAIR RECLINER FROM



000)

\$

Leather, From \$2259

WOHLE





#### HOUSTON Sofa Bed 3 Seater Queen in Fabric \$1729 Queen in Leather \$3059







## WIN