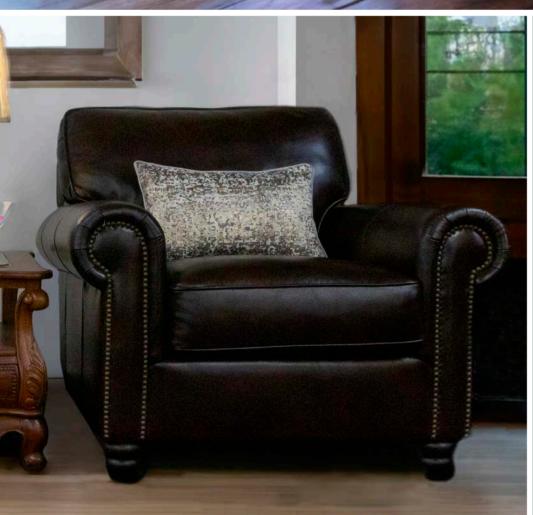

## WINDSOR

Armchair in Selected Leather Push Back Recliner \$2909 Tub Chair in Selected Leather Chesterfield \$2439