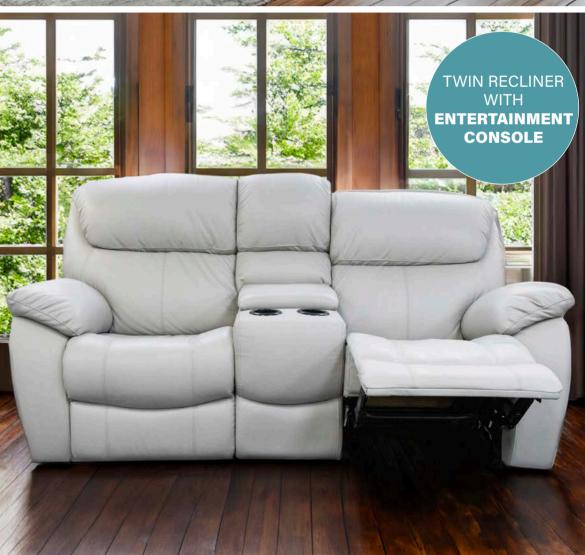

# **CAMBRIDGE COLLECTION** Quality Lounges with Comfort & Style

# WOHLERS

HOMEWARES FURNITURE CAFE

THE CAMBRIDGE COLLECTION IS EXCLUSIVE TO WOHLERS



# DELTA

Single In Selected Leather Recliner \$1599 Power Recliner \$1819

2 Seater with Console In Selected Leather Twin Recliner \$2499 Power Twin Recliner \$2939

3 Seater in Selected Leather Twin Recliner \$3099 Power Twin Recliner \$3539





#### **PITTSBURGH**

3 Seater in Selected Leather Twin Recliner \$2679 Power Twin Recliner \$3119

2 Seater in Selected Leather Twin Recliner \$2079 Power Twin Recliner \$2519

Single in Selected Leather Recliner \$1339 Power Recliner \$1559

### EXCLUSIVE TO WOHLERS

QUALITY LOUNGES WITH COMFORT & STYLE!

THE CAMBRIDGE COLLECTION IS AVAILABLE IN A SELECTION OF LEATHERS & FABRICS!

## LIFT CHAIR RECLINER FROM



000)

\$

Leather, From \$2259

WOHLE





#### HOUSTON Sofa Bed 3 Seater Queen in Fabric \$1729 Queen in Leather \$3059







## WINDSOR

Armchair in Selected Leather Push Back Recliner \$2909 Tub Chair in Selected Leather Chesterfield \$2439

#### **WINDSOR**

2 Seater in Selected Leather Chesterfield \$3109





ALFRED 3 Seater in Leather \$3969 Armchair in Leather

\$2149