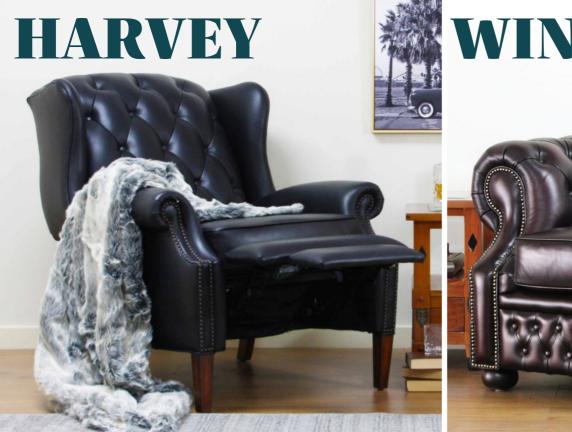

## WINDSOR

Armchair in Selected Leather Push Back Recliner \$2909 Tub Chair in Selected Leather Chesterfield \$2439