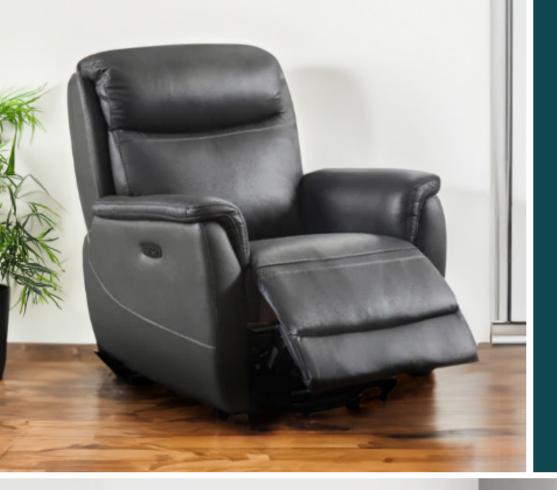

# **CAMBRIDGE COLLECTION** Quality Lounges with Comfort & Style

# WOHLERS

HOMEWARES FURNITURE CAFE

THE CAMBRIDGE COLLECTION IS EXCLUSIVE TO WOHLERS



# DELTA

Single In Selected Leather Recliner \$1599 Power Recliner \$1819

2 Seater with Console In Selected Leather Twin Recliner \$2499 Power Twin Recliner \$2939

3 Seater in Selected Leather Twin Recliner \$3099 Power Twin Recliner \$3539





#### **PITTSBURGH**

3 Seater in Selected Leather Twin Recliner \$2679 Power Twin Recliner \$3119

2 Seater in Selected Leather Twin Recliner \$2079 Power Twin Recliner \$2519

Single in Selected Leather Recliner \$1339 Power Recliner \$1559

### EXCLUSIVE TO WOHLERS

QUALITY LOUNGES WITH COMFORT & STYLE!

THE CAMBRIDGE COLLECTION IS AVAILABLE IN A SELECTION OF LEATHERS & FABRICS!

## LIFT CHAIR RECLINER FROM



000)

\$

Leather, From \$2259

WOHLE





#### HOUSTON Sofa Bed 3 Seater Queen in Fabric \$1729 Queen in Leather \$3059







## WINDSOR

Armchair in Selected Leather Push Back Recliner \$2909 Tub Chair in Selected Leather Chesterfield \$2439

#### **WINDSOR**

2 Seater in Selected Leather Chesterfield \$3109





ALFRED 3 Seater in Leather \$3969 Armchair in Leather

\$2149

T