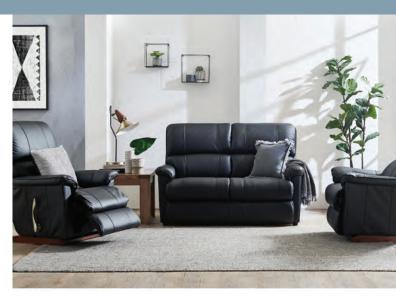

#### **OVERVIEW**

The Stanley delivers extreme comfort with extra soft padding on the arms, back and foot rest. The Stanley is finished in stylish double stitching.

#### FEATURES

• Available in fabric and leather

LA

ΖΒΟΥ

FURNITURE GALLERY®

Live life Comfortably?