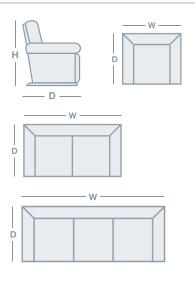

#### HOW TO MEASURE

| IN THE RANGE             | W      | D      | Н      |
|--------------------------|--------|--------|--------|
| Stanley Recliner         | 775mm  | 940mm  | 1015mm |
| Stanley Large Recliner   | 875mm  | 1015mm | 1105mm |
| Stanley XL Recliner      | 915mm  | 1030mm | 1170mm |
| Stanley Power Lift Chair | 825mm  | 915mm  | 1080mm |
| Stanley 2.5 Seater       | 1515mm | 915mm  | 1030mm |
| Stanley 3 Seater         | 1870mm | 915mm  | 1030mm |