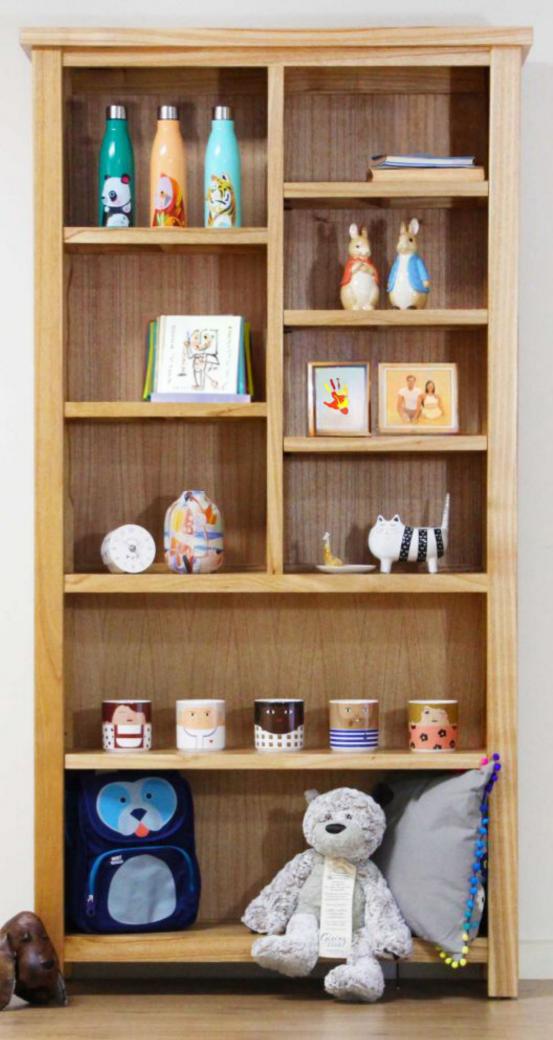

Bedroom Essentials

**BLANKET BOX** 

\$579

**5 DRAWER TALL BOY** 

\$1,249

WARDROBE **2 DOORS, 4 DRAWERS** 

\$2,129

Timber Finishes