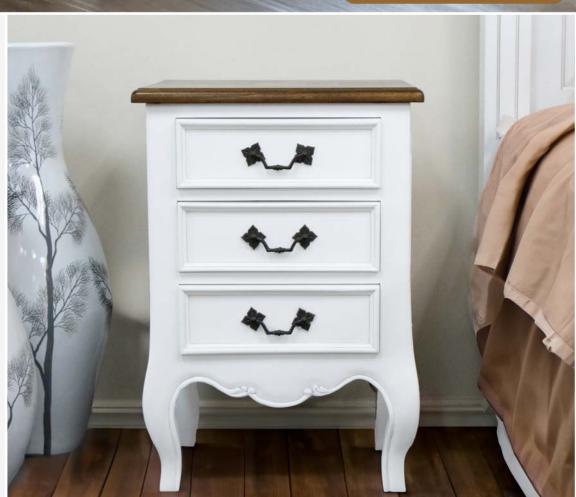

### **AVAILABLE IN ALL** SIGNATURE COLOURS & **RANGE OF FITTINGS**

Light Oak Medium Oak

Natural & White Wash

Polished

Mahogany Mahogany

Walnut Polished

Blackwood Blackwood Polished

LINGERIE CHEST **6 DRAWERS** \$1,519