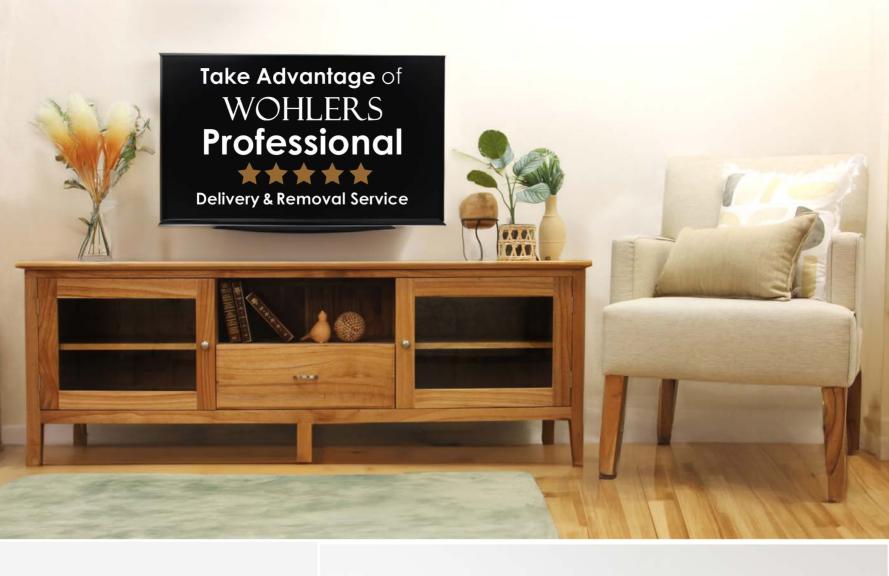

### **TOORAK**

Living Essentials

TV UNIT LOWLINE, 2 DOORS, 1 DRAWER

**\$1,349** 

TV UNIT LOWLINE, 2 DOORS, 2 DRAWERS

\$1,519

**\$2,419** 

HALL TABLE 1 DRAWER

### AVAILABLE IN ALL SIGNATURE COLOURS & RANGE OF FITTINGS

**LAMP TABLE** 

\$299

Take Advantage of
WOHLERS
Professional

\*\*\*\*\*\*

Delivery & Removal Service