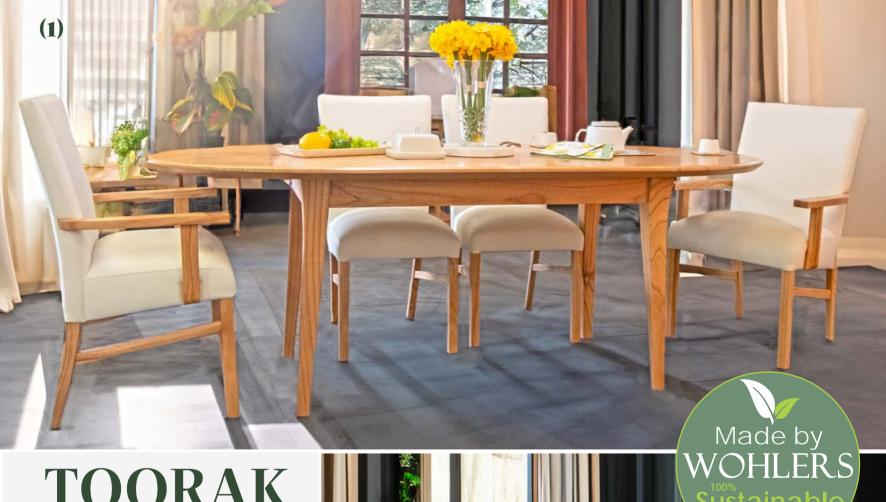

### HAVANA

Dining Essentials

ROUND PEDISTALL
DINING TABLE
\$1 400

**\$1,499** 

DINING CHAIR SOLID SEAT \$359 each

Timber Finishes

LIGHT OR MEDIUM OAK FINISH

RECTANGLE DINING TABLE SEATS 8