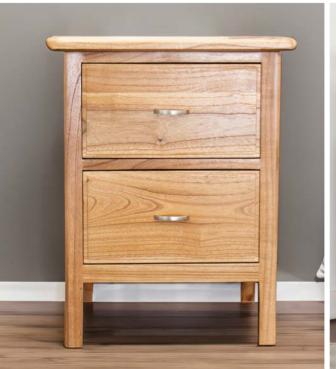

2250 x 1100mm

\$1,269

**TORQUAY CHAIRS** 

\$419 each

SMALL BEDSIDE TABLE, 2 DRAWERS \$529 LARGE BEDSIDE TABLE, 2 DRAWERS \$819

TALL BOY 6 DRAWERS \$1,919

VALET STAND 3 RUNG

**\$189** 