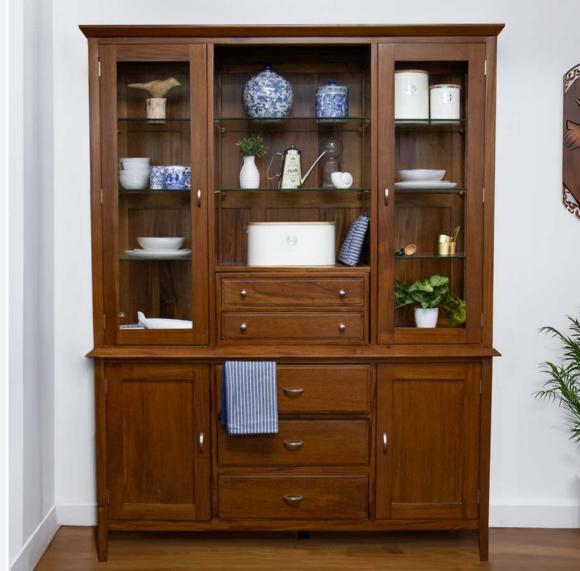

BUFFET
2 DRAWERS, 2 DOORS
\$799

Timber Finishes
LIGHT OR MEDIUM
OAK FINISH

BUFFET HUTCH 4 DRAWERS, 8 DOORS \$2,999

HALL TABLE WITH WINE RACK \$1,349

BUFFET 3 DRAWERS, 4 DOORS \$1,199