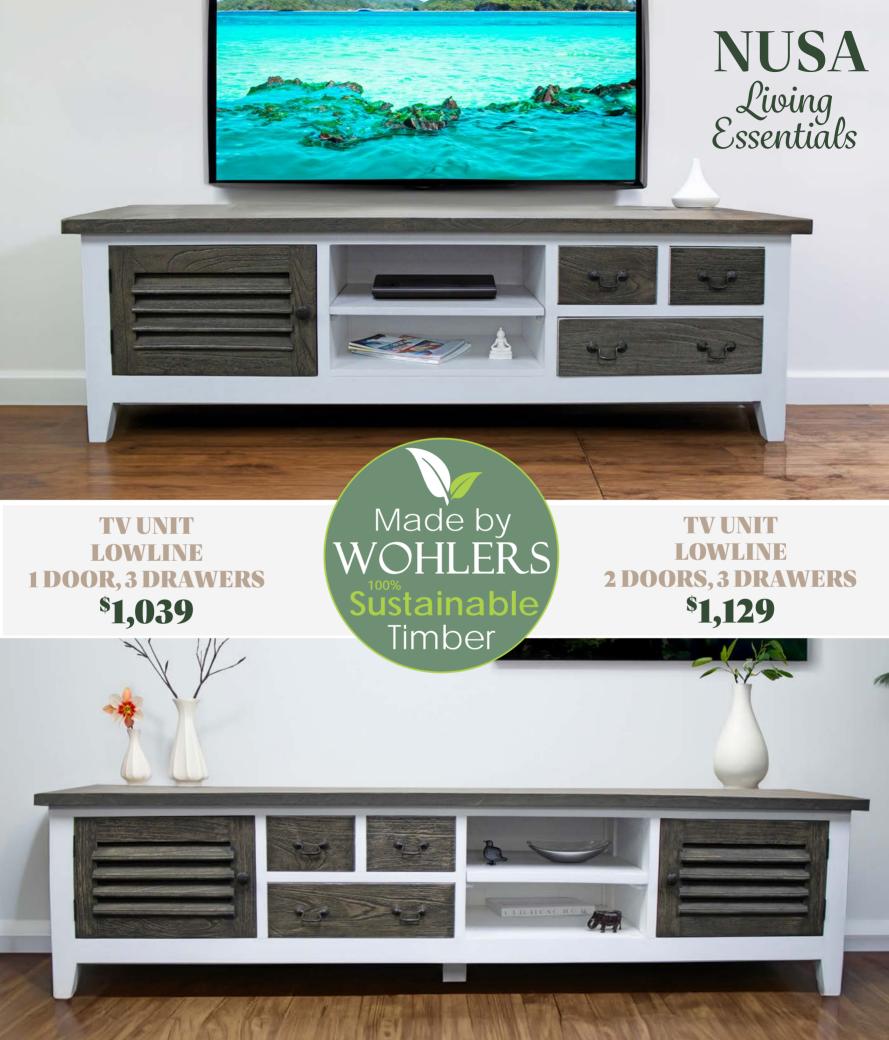

### NUSA Bedroom Essential

### Timber Finish

AVAILABLE IN DARK GREY & WHITE

Creating a soulful home is all about surrounding yourself with the things that make you feel at peace, inspired, and happy.