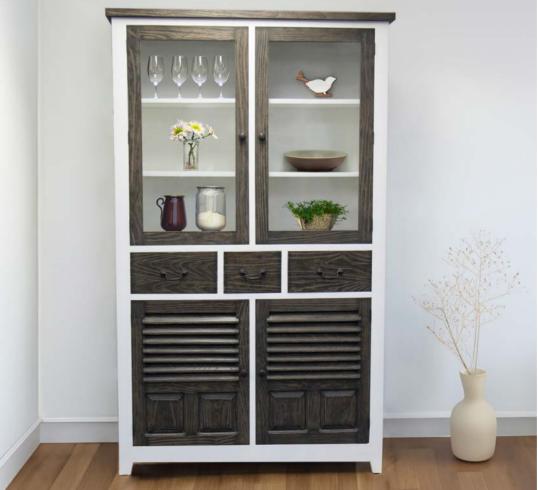

## NUSA Dining Essentials

BUFFET
2 DOORS, 6 DRAWERS
\$1,659

DISPLAY CABINET 4 DOORS, 3 DRAWERS \$2,099

Timber Finish

AVAILABLE IN DARK GREY & WHITE