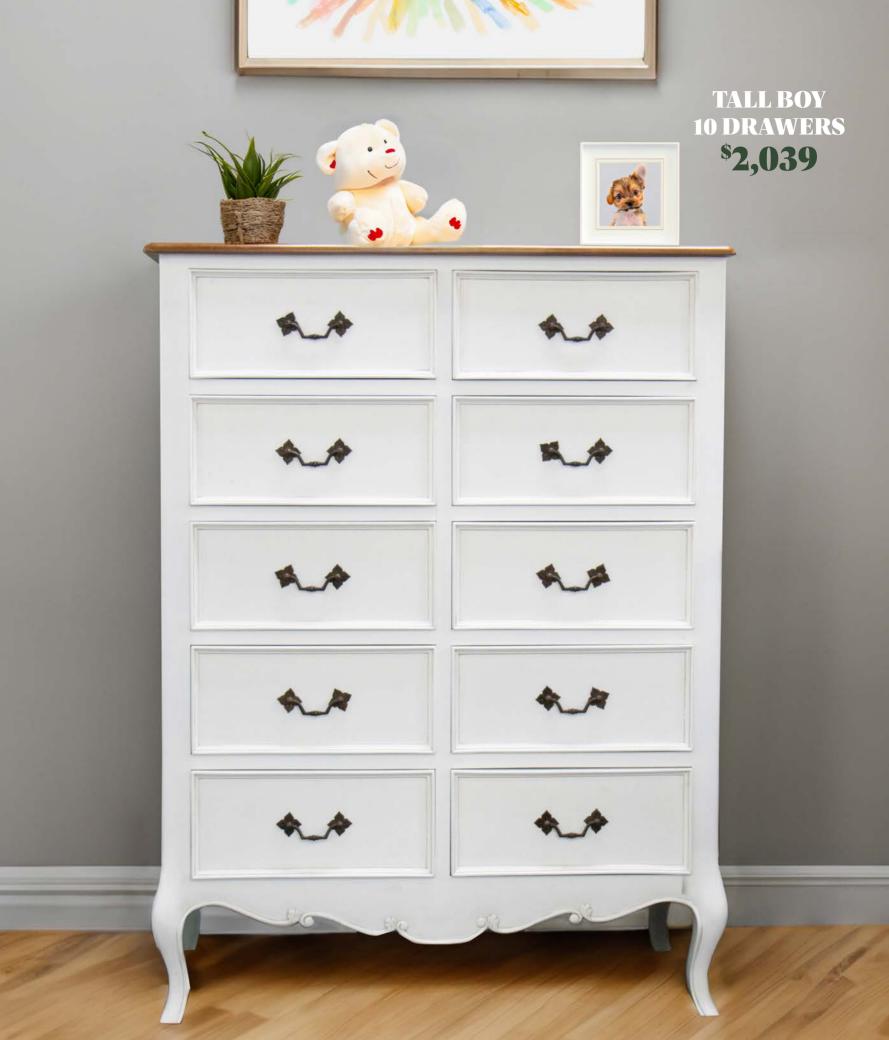

WARDROBE 6 DRAWERS

\$2,309

LINGERIE CHEST 6 DRAWERS

\$1,539

TALL BOY 10 DRAWERS

\$1,729