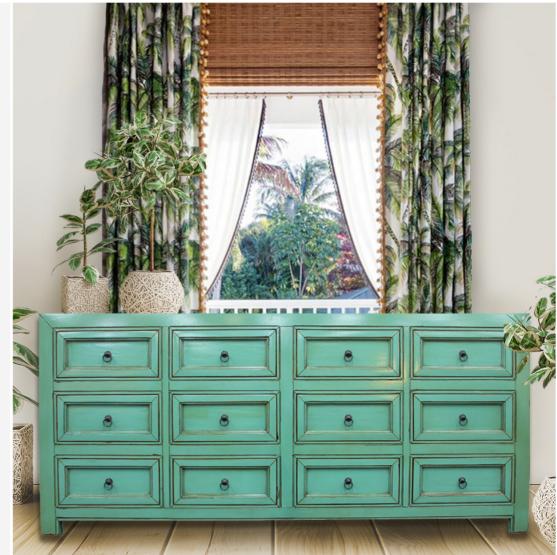

# BOHO

BEDSIDE TABLE 1 DRAWER \$449

SMALL BUFFET 7 DRAWERS, 1 DOOR \$1,599

> LARGE BUFFET 15 DRAWERS

\$2,479

Timber Finishes

TV UNIT LOWLINE, 3 DRAWERS \$1,829

BUFFET 12 DRAWERS