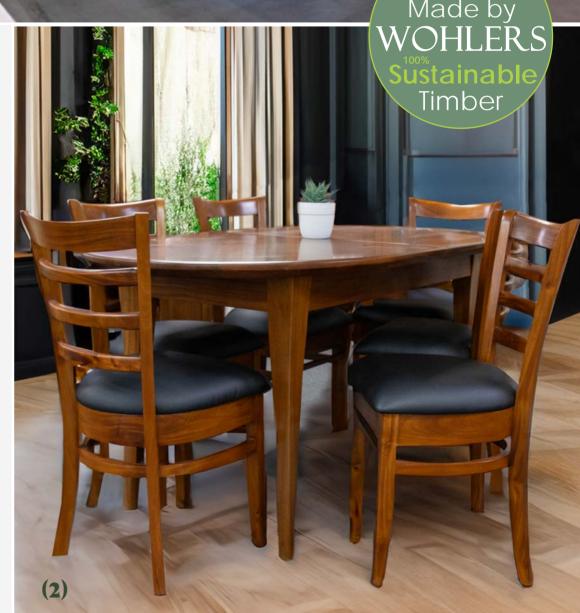

### **TOORAK**

Dining Essentials

**DINING TABLE (1)** 

2150x900mm

**\$2,419** 

TORQUAY CHAIR

\$419 each

TORQUAY ARM CHAIR

\$489 each

**DINING TABLE** 

W2150 (1750) x D900mm

\$3,039

**MAGIL CHAIRS** 

\$439

Take Advantage of Wohlers Professional Delivery &

Removal Service...