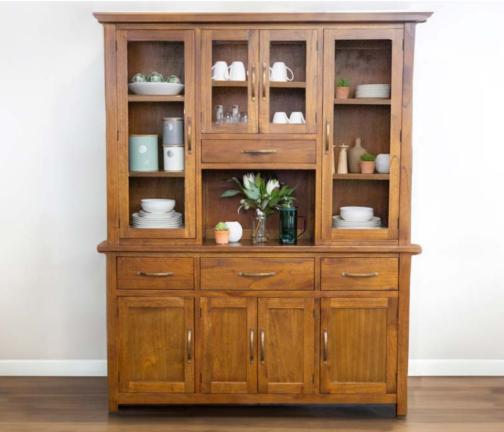

BUFFET
2 DRAWERS, 2 DOORS
\$799

Timber Finishes
LIGHT OR MEDIUM
OAK FINISH

BUFFET HUTCH 4 DRAWERS, 8 DOORS \$2,999

HALL TABLE WITH WINE RACK \$1,349

BUFFET 3 DRAWERS, 4 DOORS \$1,199