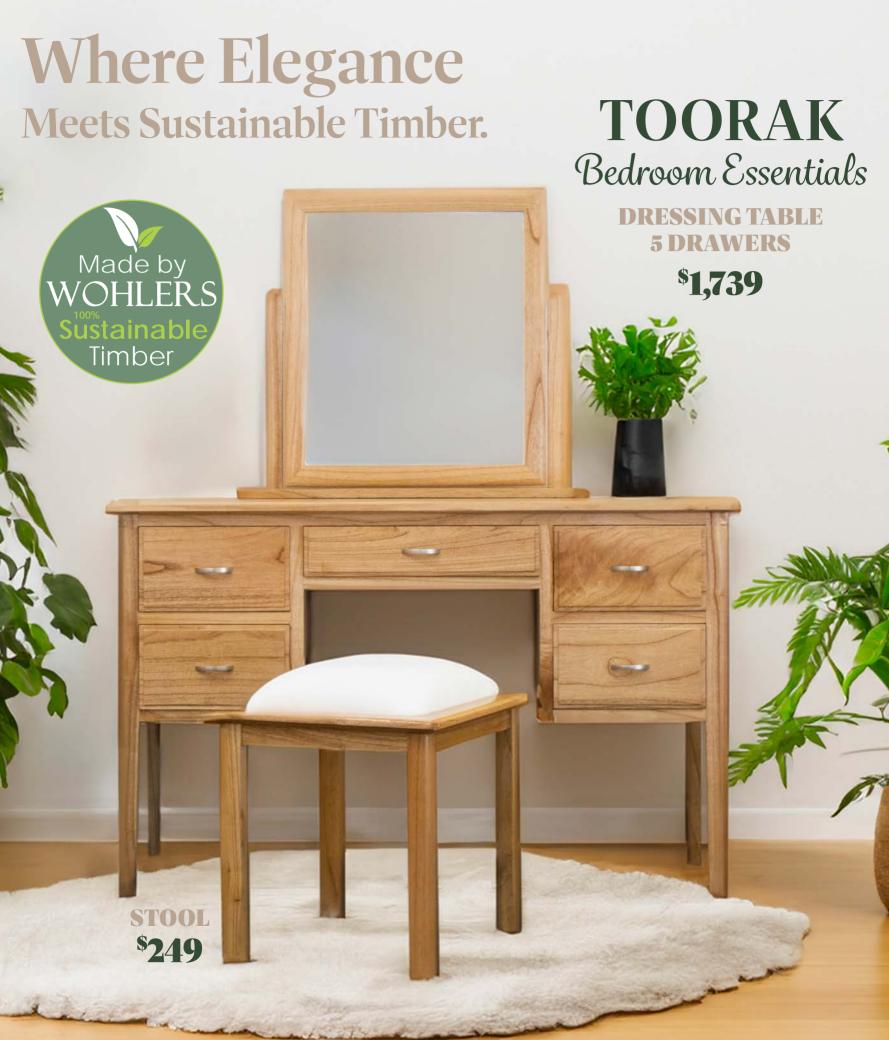

### **TOORAK**

Timber Finishes

**AVAILABLE IN COLOURS & RANGE OF FITTINGS** 

Medium Oak

Natural &

Blackwood Polished

Blackwood

### Timber Finishes

**AVAILABLE IN ALL** SIGNATURE COLOURS & **RANGE OF FITTINGS** 