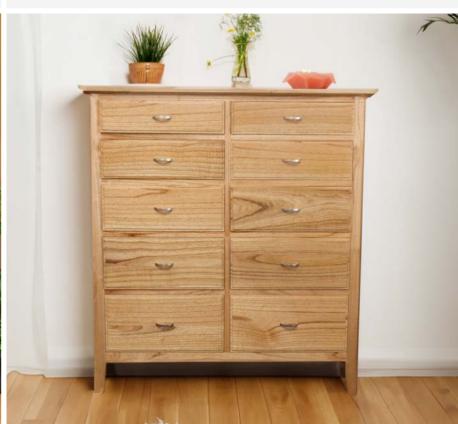

WARDROBE 6 DRAWERS

\$2,309

LINGERIE CHEST 6 DRAWERS

\$1,539

TALL BOY 10 DRAWERS

\$1,729

### **AVAILABLE IN ALL** SIGNATURE COLOURS & **RANGE OF FITTINGS**

Light Oak Medium Oak

Natural & White Wash

Polished

Mahogany Mahogany

Walnut Polished

Blackwood Blackwood Polished

LINGERIE CHEST **6 DRAWERS** \$1,519