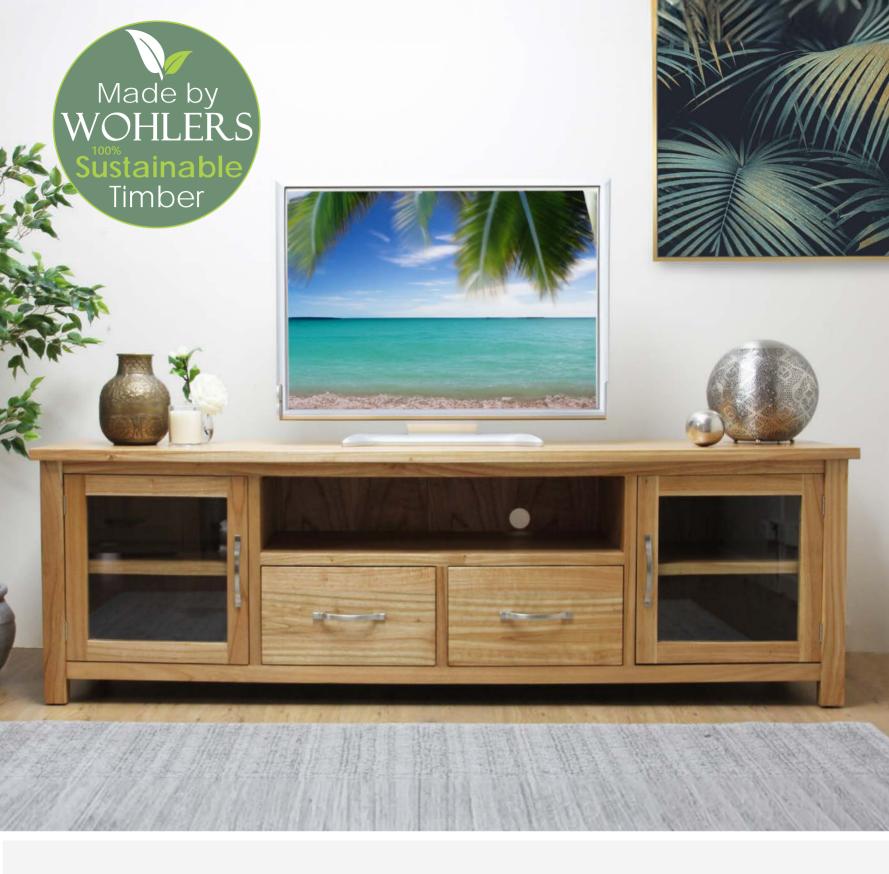

Timber Finishes
LIGHT OR MEDIUM
OAK FINISH

HAVANA Living Essentials

COFFEE TABLE \$519

Timber Finishes
LIGHT OR MEDIUM
OAK FINISH

TV UNIT 2 DOORS, 2 DRAWERS \$1,429

Choose a future where forests continue to thrive for generations to come with Wohlers Sustainable Timber