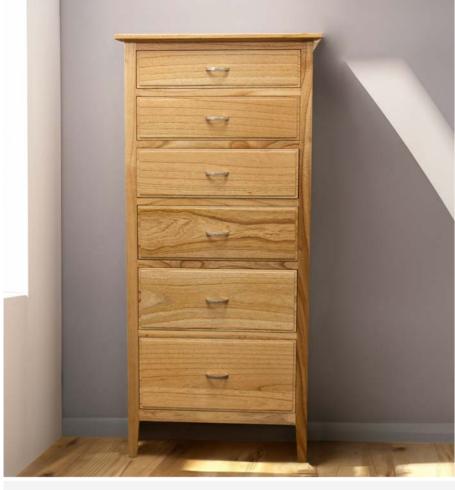

2250 x 1100mm

\$1,269

**TORQUAY CHAIRS** 

\$419 each

SMALL BEDSIDE TABLE, 2 DRAWERS \$529 LARGE BEDSIDE TABLE, 2 DRAWERS \$819

TALL BOY 6 DRAWERS \$1,919

VALET STAND 3 RUNG

**\$189** 