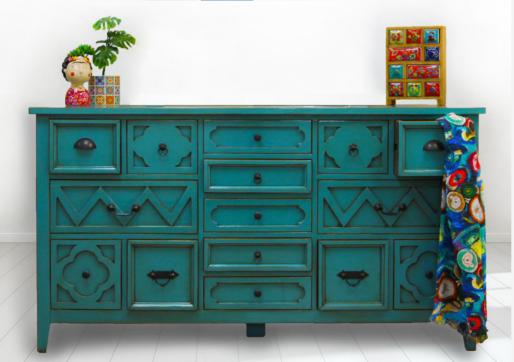

# BOHO

BEDSIDE TABLE 1 DRAWER \$449

SMALL BUFFET 7 DRAWERS, 1 DOOR \$1,599

> LARGE BUFFET 15 DRAWERS

\$2,479

Timber Finishes

TV UNIT LOWLINE, 3 DRAWERS \$1,829

BUFFET 12 DRAWERS