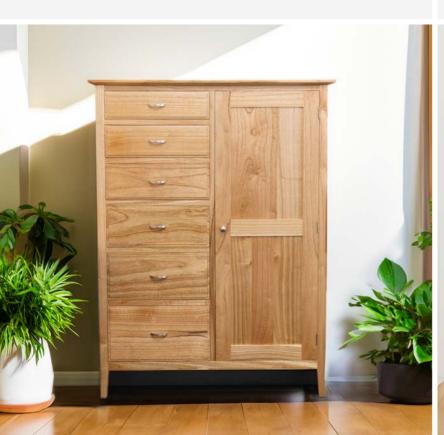

WARDROBE 6 DRAWERS

\$2,309

LINGERIE CHEST 6 DRAWERS

\$1,539

TALL BOY 10 DRAWERS

\$1,729