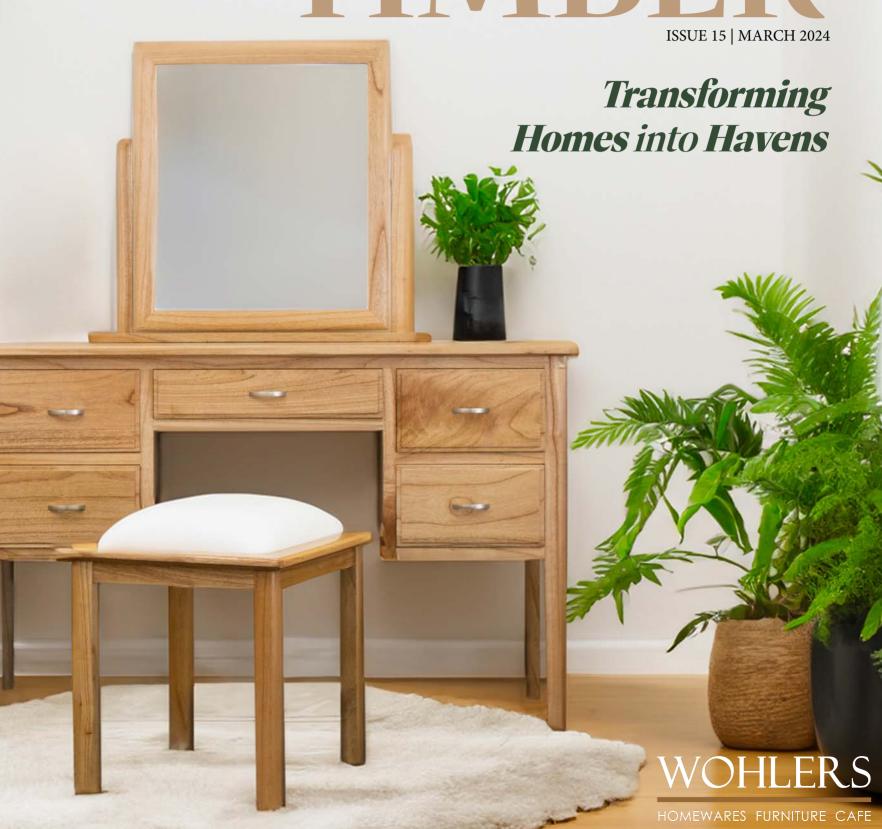

Bedroom Essentials

**BLANKET BOX** 

\$579

**5 DRAWER TALL BOY** 

\$1,249

WARDROBE **2 DOORS, 4 DRAWERS** 

\$2,129

Timber Finishes

# Wohlers value Quality & Sustainability Thats why

Our Timber is Bulit to Last with the Environment in mind...

# For your Peace of mind