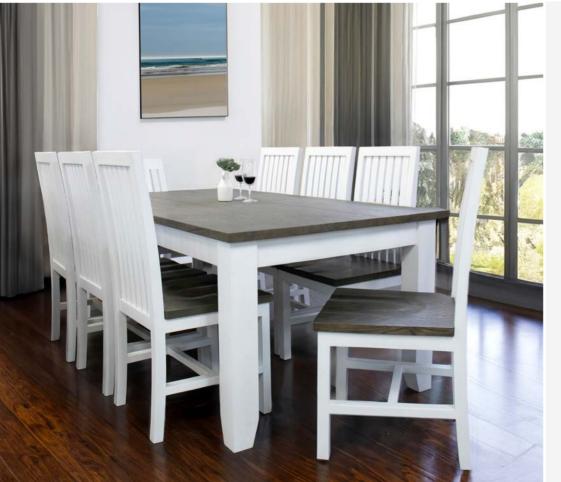

### HAVANA

Dining Essentials

ROUND PEDISTALL
DINING TABLE
\$1 400

**\$1,499** 

DINING CHAIR SOLID SEAT \$359 each

Timber Finishes

LIGHT OR MEDIUM OAK FINISH

RECTANGLE DINING TABLE SEATS 8

2250 x 1100mm

\$1,269

**TORQUAY CHAIRS** 

\$419 each

SMALL BEDSIDE TABLE, 2 DRAWERS \$529 LARGE BEDSIDE TABLE, 2 DRAWERS \$819

TALL BOY 6 DRAWERS \$1,919

VALET STAND 3 RUNG

**\$189** 