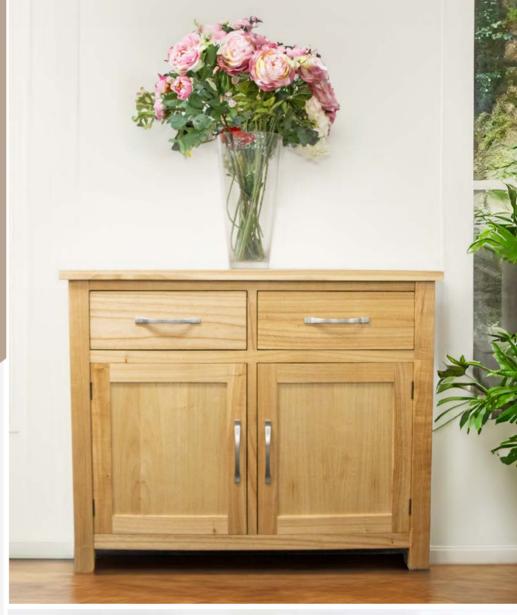

BUFFET
2 DRAWERS, 2 DOORS
\$799

Timber Finishes
LIGHT OR MEDIUM
OAK FINISH

BUFFET HUTCH 4 DRAWERS, 8 DOORS \$2,999

HALL TABLE WITH WINE RACK \$1,349

BUFFET 3 DRAWERS, 4 DOORS \$1,199