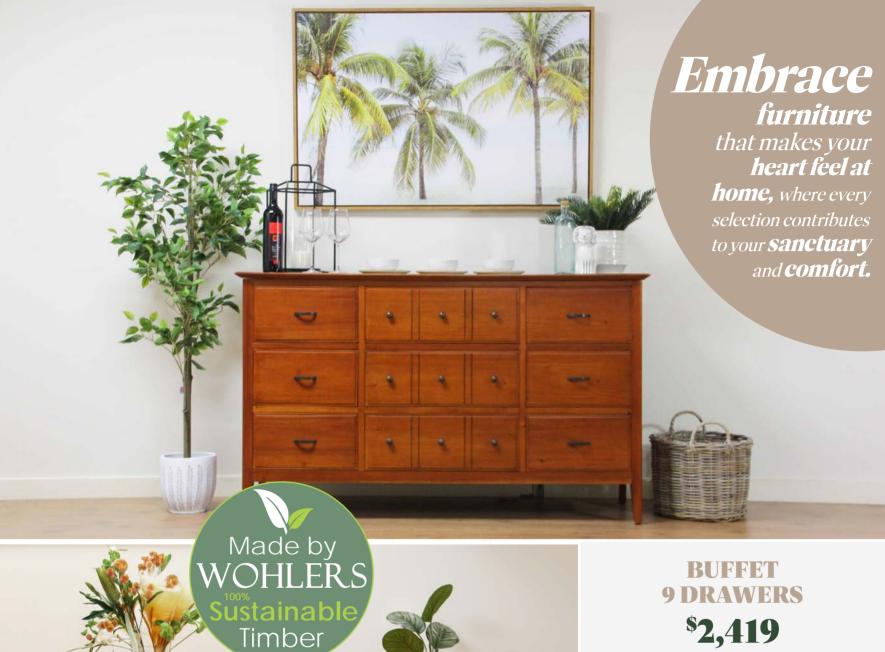

BUFFET
2 DRAWERS, 2 DOORS
\$799

Timber Finishes
LIGHT OR MEDIUM
OAK FINISH

BUFFET HUTCH 4 DRAWERS, 8 DOORS \$2,999

HALL TABLE WITH WINE RACK \$1,349

BUFFET 3 DRAWERS, 4 DOORS \$1,199