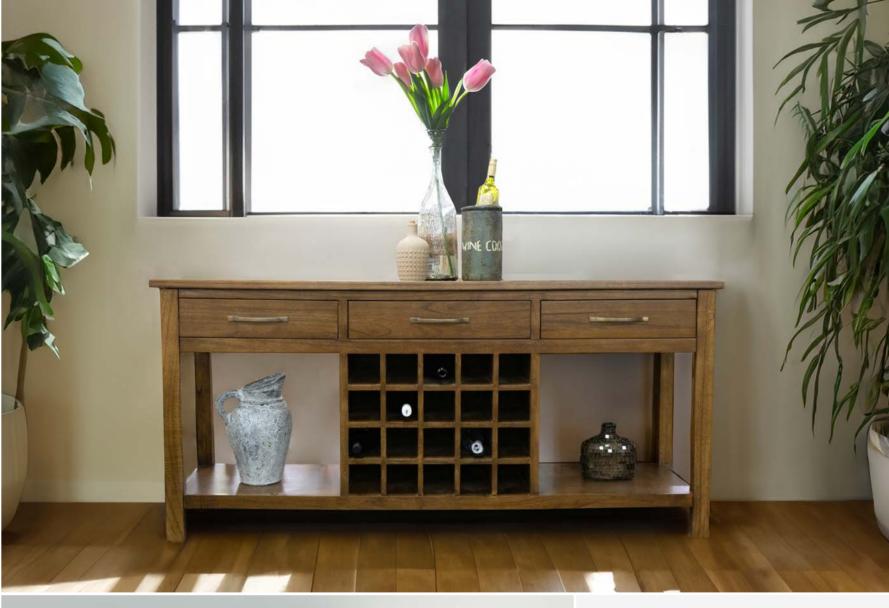

BUFFET
2 DRAWERS, 2 DOORS
\$799

Timber Finishes
LIGHT OR MEDIUM
OAK FINISH

BUFFET HUTCH 4 DRAWERS, 8 DOORS \$2,999

HALL TABLE WITH WINE RACK \$1,349

BUFFET 3 DRAWERS, 4 DOORS \$1,199