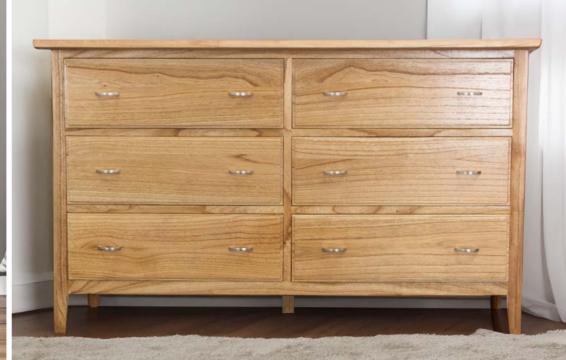

WARDROBE 6 DRAWERS

\$2,309

LINGERIE CHEST 6 DRAWERS

\$1,539

TALL BOY 10 DRAWERS

\$1,729