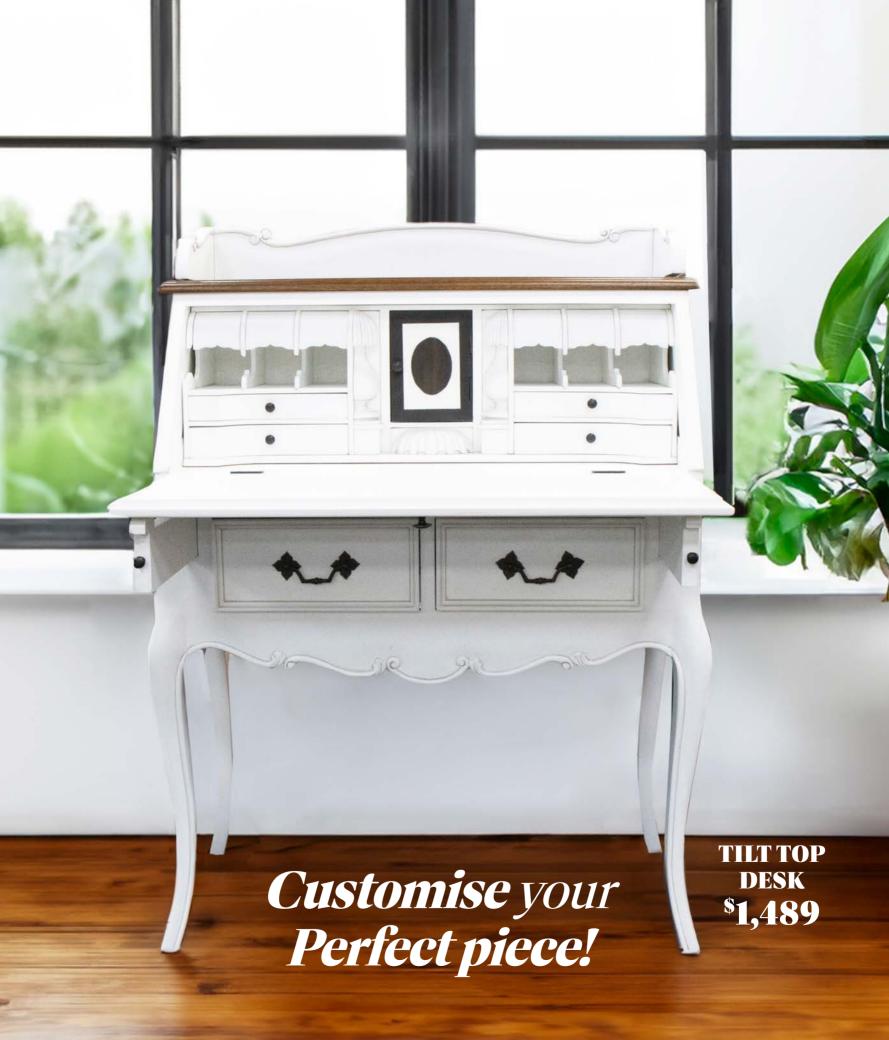

AWERS
\$1,659

DISPLAY CABINET 4 DOORS, 3 DRAWERS \$2,099

Timber Finish

AVAILABLE IN DARK GREY & WHITE











### **DINING CHAIR**

\$469 each

DINING BENCH SEAT

\$699 each

#### **DINING TABLE**

W1500mm X D1000mm

\$1,359

W1900mm X D1000mm

\$1,749





### **BLANKET BOX** \$869



### Timber Finishes

### **AVAILABLE IN ALL** SIGNATURE COLOURS & **RANGE OF FITTINGS**





Light Oak Medium Oak







Natural & White Wash







Polished

Mahogany Mahogany

Walnut Polished









Blackwood Blackwood Polished

LINGERIE CHEST **6 DRAWERS** \$1,519



**QUEEN BED \$2,749** 

BEDSIDE TABLE \$749









### SOPHIA Living Essentials

SMALL HALL TABLE 3 DRAWERS \$659

Take Advantage of
WOHLERS
Professional

\*\*\*\*\*\*
Delivery & Removal Service

LARGE HALL TABLE
3 DRAWERS
\$769





### BOHO Bedroom Essentials

BEDSIDE TABLE
2 DRAWERS
\$719

HEADBOARD QUEEN \$799







# BOHO





BEDSIDE TABLE 1 DRAWER \$449

SMALL BUFFET 7 DRAWERS, 1 DOOR \$1,599

> LARGE BUFFET 15 DRAWERS

\$2,479

Timber Finishes





TV UNIT LOWLINE, 3 DRAWERS \$1,829

BUFFET 12 DRAWERS

\$2,639

Choose YOUR Colour!









Take a Moment to unwind with a Barista Made Coffee, Light Meals, Pastries or Indulgent Cakes and Slices



**OPEN 7 DAYS** 

**MOUNT BARKER** (08) 8391 2572 RICHMOND (08) 8234 2000 **TANUNDA** (08) 8563 3494 **VICTOR HARBOR** (08) 7123 4100