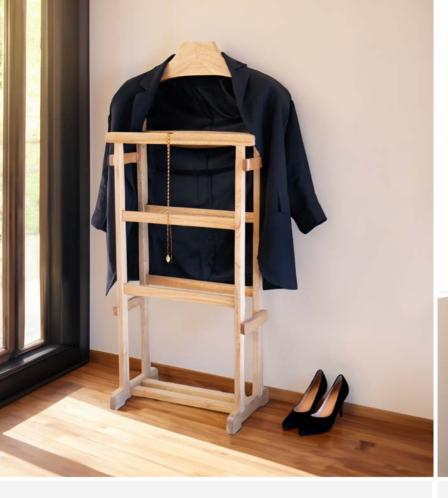

2250 x 1100mm

\$1,269

**TORQUAY CHAIRS** 

\$419 each

SMALL BEDSIDE TABLE, 2 DRAWERS \$529 LARGE BEDSIDE TABLE, 2 DRAWERS \$819

TALL BOY 6 DRAWERS \$1,919

VALET STAND 3 RUNG

**\$189** 