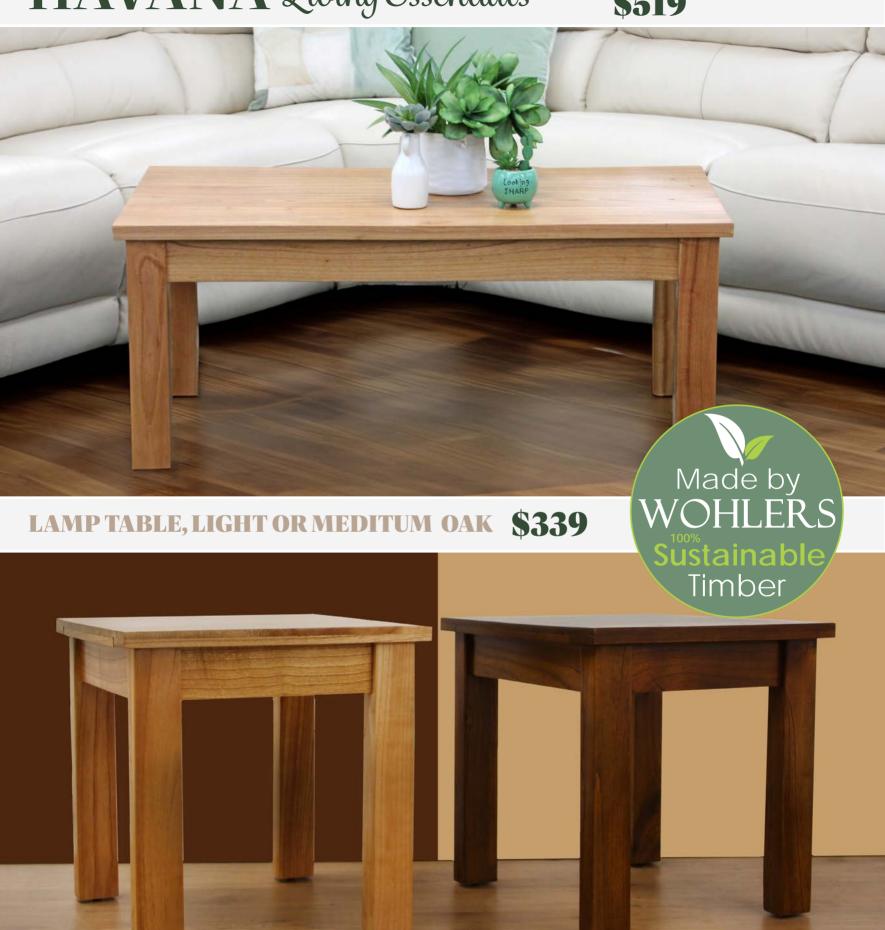

### HAVANA

Living Essentials

\$1,249

Timber Finishes
LIGHT OR MEDIUM
OAK FINISH

Wohlers
Timber ranges
are Made
using 100%
Sustainable
& Renewable
Resources.

HALL TABLE 2 DRAWERS \$629

TV UNIT LOWLINE, 2 DOORS \$999

Timber Finishes
LIGHT OR MEDIUM
OAK FINISH

HAVANA Living Essentials

COFFEE TABLE \$519

Timber Finishes
LIGHT OR MEDIUM
OAK FINISH

TV UNIT 2 DOORS, 2 DRAWERS \$1,429

Choose a future where forests continue to thrive for generations to come with Wohlers Sustainable Timber