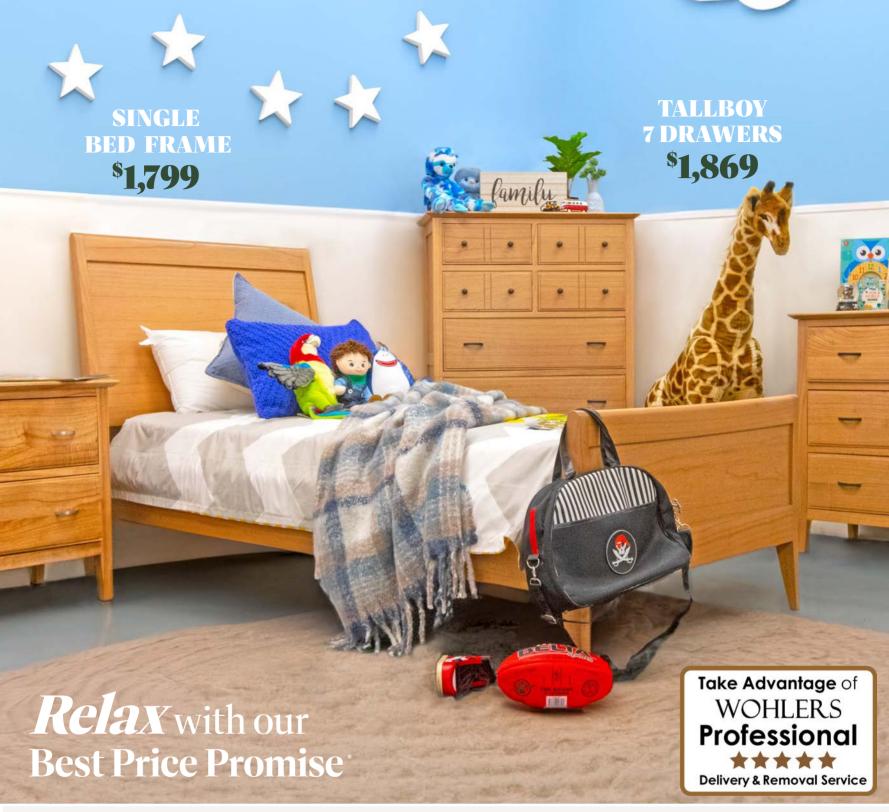

Bedroom Essentials

**BLANKET BOX** 

\$579

**5 DRAWER TALL BOY** 

\$1,249

WARDROBE **2 DOORS, 4 DRAWERS** 

\$2,129

Timber Finishes