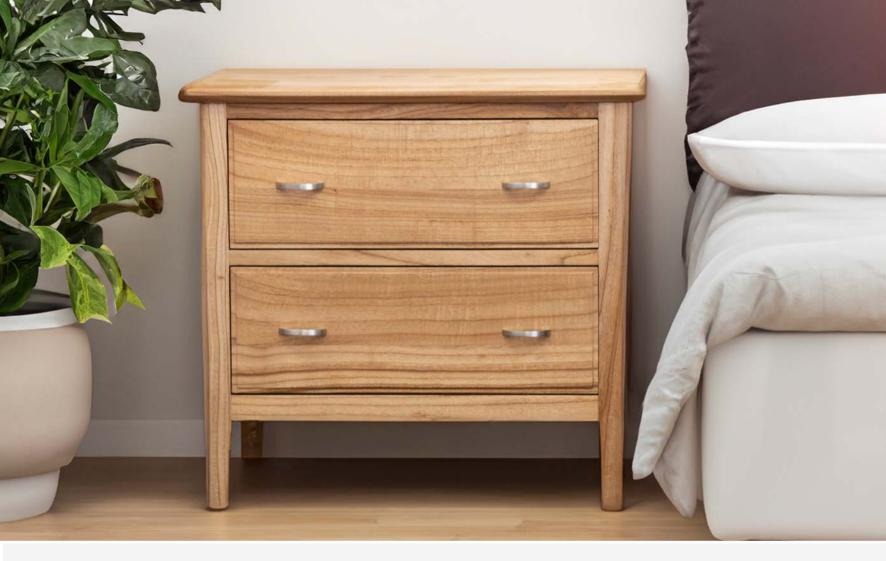

2250 x 1100mm

\$1,269

**TORQUAY CHAIRS** 

\$419 each

SMALL BEDSIDE TABLE, 2 DRAWERS \$529 LARGE BEDSIDE TABLE, 2 DRAWERS \$819

TALL BOY 6 DRAWERS \$1,919

VALET STAND 3 RUNG

**\$189** 