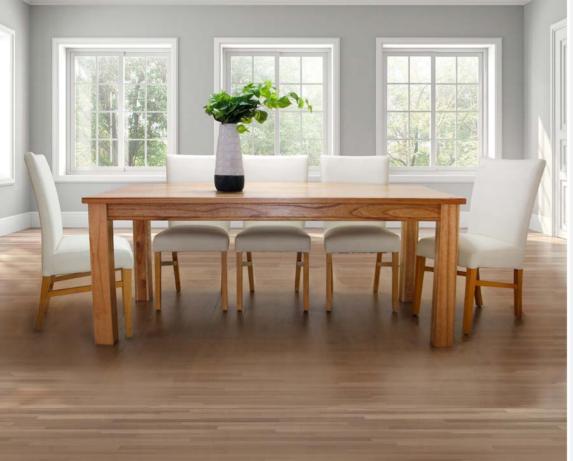

### **TOORAK**

Dining Essentials

**DINING TABLE (1)** 

2150x900mm

**\$2,419** 

TORQUAY CHAIR

\$419 each

TORQUAY ARM CHAIR

\$489 each

**DINING TABLE** 

W2150 (1750) x D900mm

\$3,039

**MAGIL CHAIRS** 

\$439

Take Advantage of Wohlers Professional Delivery &

Removal Service...