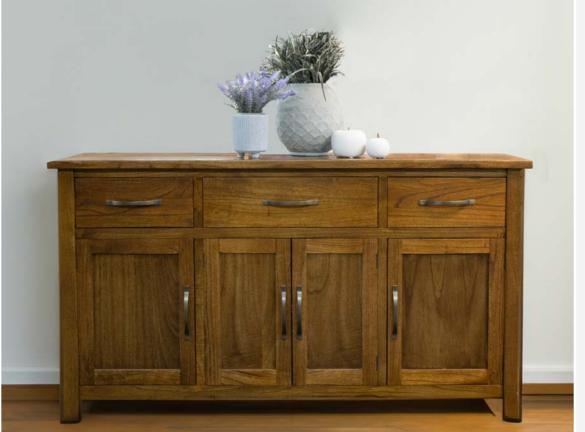

BUFFET
2 DRAWERS, 2 DOORS
\$799

Timber Finishes
LIGHT OR MEDIUM
OAK FINISH

BUFFET HUTCH 4 DRAWERS, 8 DOORS \$2,999

HALL TABLE WITH WINE RACK \$1,349

BUFFET 3 DRAWERS, 4 DOORS \$1,199