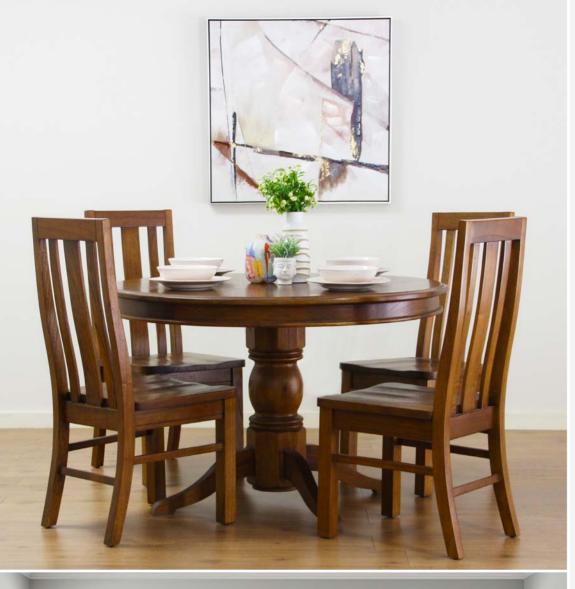

### HAVANA

Dining Essentials

ROUND PEDISTALL
DINING TABLE
\$1 400

**\$1,499** 

DINING CHAIR SOLID SEAT \$359 each

Timber Finishes

LIGHT OR MEDIUM OAK FINISH

RECTANGLE DINING TABLE SEATS 8

2250 x 1100mm

\$1,269

**TORQUAY CHAIRS** 

\$419 each

SMALL BEDSIDE TABLE, 2 DRAWERS \$529 LARGE BEDSIDE TABLE, 2 DRAWERS \$819

TALL BOY 6 DRAWERS \$1,919

VALET STAND 3 RUNG

**\$189** 