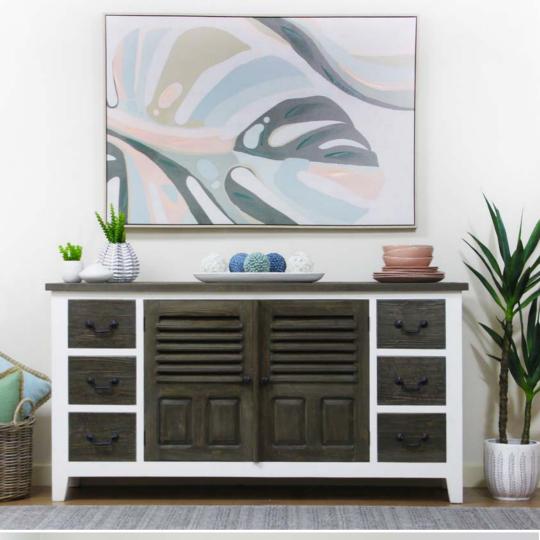

## NUSA Dining Essentials

BUFFET
2 DOORS, 6 DRAWERS
\$1,659

DISPLAY CABINET 4 DOORS, 3 DRAWERS \$2,099

Timber Finish

AVAILABLE IN DARK GREY & WHITE