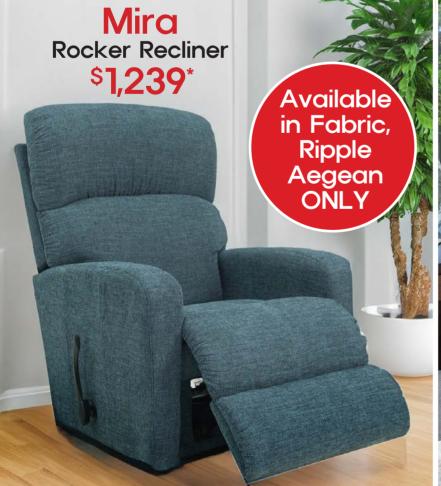

WOHLERS HOMEWARES FURNITURE CAFE







# IN STOCK CLEARANCE Space 5858 Chair & Ottoman \$1,995 50% OFF



#### LAZBOY RECLINERS FROM \$899\*



#### LIFT RECLINERS FROM \$999\*





DISCONTINUED DISCONTINUED



#### LAZBOY IN STOCK CLEARANCE







#### CAMBRIDGE IN STOCK CLEARANCE\*



#### CAMBRIDGE IN STOCK CLEARANCE\*





#### **DISCONTINUED** DISCONTINUED **DISCONTINUED**



# MATTRESSES FROM \$399°



#### SEALY IN STOCK CLEARANCE



#### ADJUSTABLE BASES FROM \$999



#### IN STOCK MATTRESS CLEARANCE



# HEADBOARDS FROM \$395°



#### CLEARANCE CLEARANCE CLEARANCE



#### BEDSIDE TABLES FROM \$145°







# LAMP SHADES FROM \$10°







www.wohlers.com.au
OPEN 7 DAYS

MOUNT BARKER (08) 8391 2572 RICHMOND (08) 8234 2000 TANUNDA (08) 8563 3494 VICTOR HARBOR (08) 7123 4100