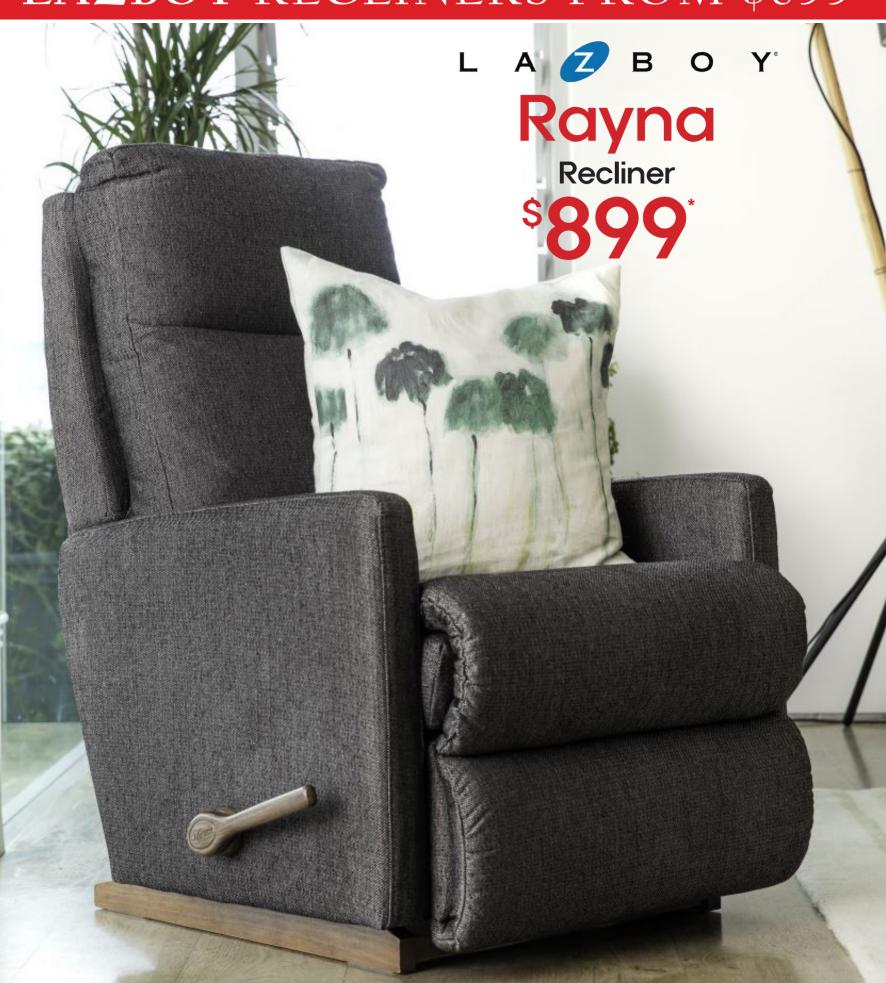

WOHLERS HOMEWARES FURNITURE CAFE







# IN STOCK CLEARANCE Space 5858 Chair & Ottoman \$1,995 50% OFF



#### LAZBOY RECLINERS FROM \$899\*



#### LIFT RECLINERS FROM \$999\*





DISCONTINUED DISCONTINUED



#### LAZBOY IN STOCK CLEARANCE







#### CAMBRIDGE IN STOCK CLEARANCE\*



#### CAMBRIDGE IN STOCK CLEARANCE\*





#### **DISCONTINUED** DISCONTINUED **DISCONTINUED**



# MATTRESSES FROM \$399°



#### SEALY IN STOCK CLEARANCE



#### ADJUSTABLE BASES FROM \$999



#### IN STOCK MATTRESS CLEARANCE



# HEADBOARDS FROM \$395°



#### CLEARANCE CLEARANCE CLEARANCE



#### BEDSIDE TABLES FROM \$145°







# LAMP SHADES FROM \$10°







www.wohlers.com.au
OPEN 7 DAYS

MOUNT BARKER (08) 8391 2572 RICHMOND (08) 8234 2000 TANUNDA (08) 8563 3494 VICTOR HARBOR (08) 7123 4100