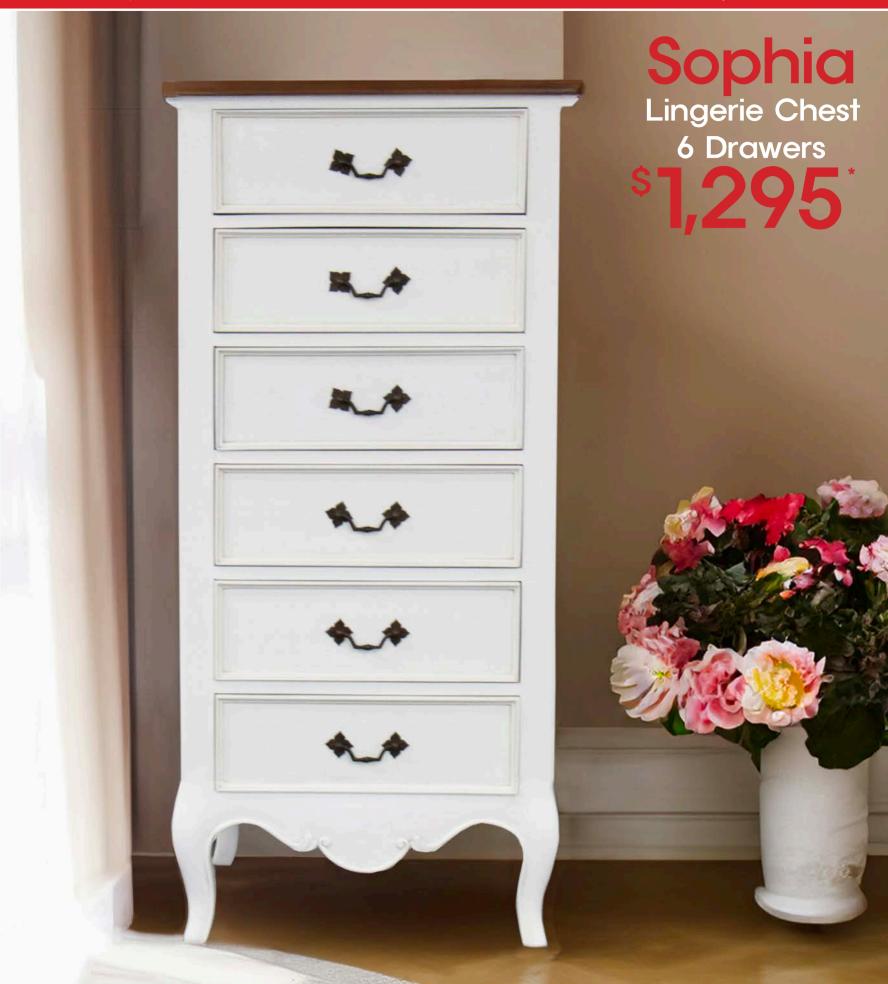

WOHLERS HOMEWARES FURNITURE CAFE







# IN STOCK CLEARANCE Space 5858 Chair & Ottoman \$1,995 50% OFF



#### LAZBOY RECLINERS FROM \$899\*



#### LIFT RECLINERS FROM \$999\*





DISCONTINUED DISCONTINUED



#### LAZBOY IN STOCK CLEARANCE







#### CAMBRIDGE IN STOCK CLEARANCE\*



#### CAMBRIDGE IN STOCK CLEARANCE\*





#### **DISCONTINUED** DISCONTINUED **DISCONTINUED**



# MATTRESSES FROM \$399°



#### SEALY IN STOCK CLEARANCE



#### ADJUSTABLE BASES FROM \$999



#### IN STOCK MATTRESS CLEARANCE



# HEADBOARDS FROM \$395°



#### CLEARANCE CLEARANCE CLEARANCE



#### BEDSIDE TABLES FROM \$145°







# LAMP SHADES FROM \$10°







www.wohlers.com.au
OPEN 7 DAYS

MOUNT BARKER (08) 8391 2572 RICHMOND (08) 8234 2000 TANUNDA (08) 8563 3494 VICTOR HARBOR (08) 7123 4100