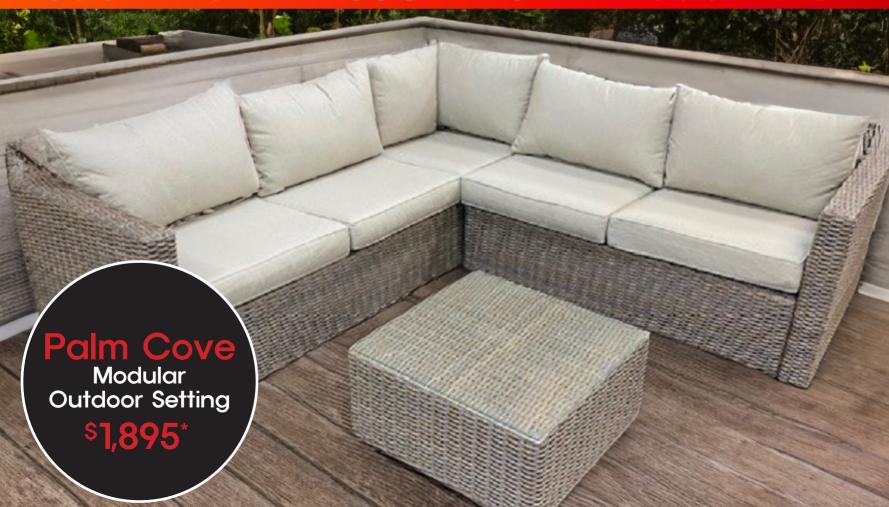

WOHLERS HOMEWARES FURNITURE CAFE







# IN STOCK CLEARANCE Space 5858 Chair & Ottoman \$1,995 50% OFF



#### LAZBOY RECLINERS FROM \$899\*



#### LIFT RECLINERS FROM \$999\*





DISCONTINUED DISCONTINUED



#### LAZBOY IN STOCK CLEARANCE







#### CAMBRIDGE IN STOCK CLEARANCE\*



#### CAMBRIDGE IN STOCK CLEARANCE\*





#### **DISCONTINUED** DISCONTINUED **DISCONTINUED**



# MATTRESSES FROM \$399°



#### SEALY IN STOCK CLEARANCE



#### ADJUSTABLE BASES FROM \$999



#### IN STOCK MATTRESS CLEARANCE



# HEADBOARDS FROM \$395°



#### CLEARANCE CLEARANCE CLEARANCE



#### BEDSIDE TABLES FROM \$145°







# LAMP SHADES FROM \$10°







www.wohlers.com.au
OPEN 7 DAYS

MOUNT BARKER (08) 8391 2572 RICHMOND (08) 8234 2000 TANUNDA (08) 8563 3494 VICTOR HARBOR (08) 7123 4100