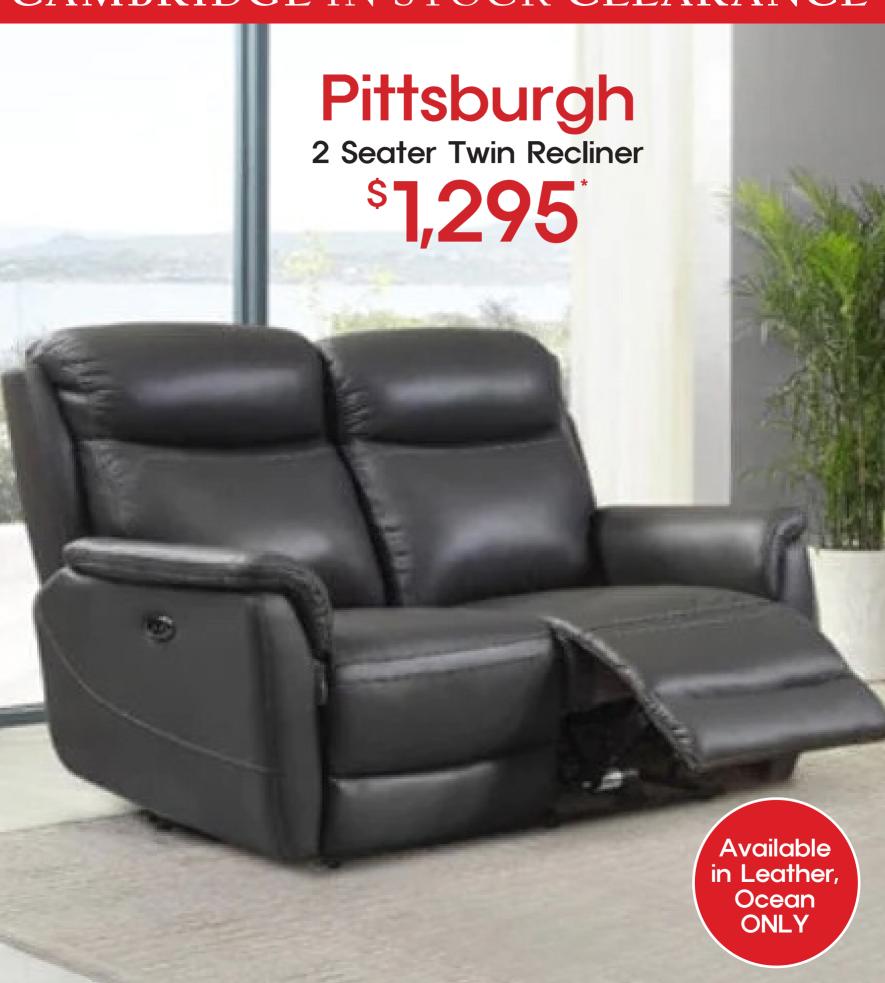

WOHLERS HOMEWARES FURNITURE CAFE







# IN STOCK CLEARANCE Space 5858 Chair & Ottoman \$1,995 50% OFF



#### LAZBOY RECLINERS FROM \$899\*



#### LIFT RECLINERS FROM \$999\*





DISCONTINUED DISCONTINUED



#### LAZBOY IN STOCK CLEARANCE







#### CAMBRIDGE IN STOCK CLEARANCE\*



#### CAMBRIDGE IN STOCK CLEARANCE\*





#### **DISCONTINUED** DISCONTINUED **DISCONTINUED**



# MATTRESSES FROM \$399°



#### SEALY IN STOCK CLEARANCE



#### ADJUSTABLE BASES FROM \$999



#### IN STOCK MATTRESS CLEARANCE



# HEADBOARDS FROM \$395°



#### CLEARANCE CLEARANCE CLEARANCE



#### BEDSIDE TABLES FROM \$145°







# LAMP SHADES FROM \$10°







www.wohlers.com.au
OPEN 7 DAYS

MOUNT BARKER (08) 8391 2572 RICHMOND (08) 8234 2000 TANUNDA (08) 8563 3494 VICTOR HARBOR (08) 7123 4100