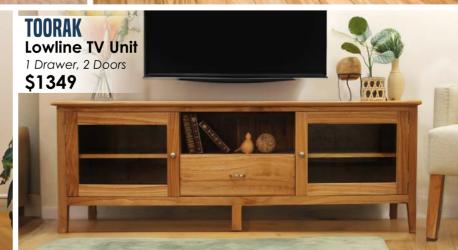

# FIND THAT PERFECT DRESS BOHO AUSTRALIA









**JUAREZ MIDI DRESS** \$79.95



**LENA DRESS** \$77.95



**MATILDA DRESS** \$84.95



**DAVILA MIDI DRESS** NOW \$49.95 RRP \$79.95



**PARVANA MIDI DRESS** \$84.95

**ATKINS DRESS** \$82.95

**HYACINTH DRESS** \$84.95

**ELODIE DRESS** NOW \$49.95 RRP \$84.95

# UP TO 40% OFF GAP LUGGAGE\*2





#### SPOIL SOMEONE SPECIAL...OR YOURSELF!











DIESEL & DUTCH
1000 Piece Puzzle
\$39.95

Small Tray

\$5.95





LEMON GROVE Set of 2 Mugs

Gift boxed







#### FRAGRANCES FOR YOU & YOUR HOME





FRAGRANCES



Excludes Limited Edition





#### TIMBER 8 SEAT DINING TABLES FROM \$1269



### TIMBER BEDROOM FROM \$379













# FACTORY DIRECT PRICES



#### MADE BY WOHLERS FOR YOUR LIFESTYLE











#### BOHO TIMBER FROM \$239\*











#### AUSTRALIA'S LARGEST LAZBOY GALLERY







# LAZBOY LOUNGES FROM \$1129\*5







# GENUINE NORDICS FROM \$1099°











#### FREE Mattress Removal

















All items in this catalogue have been included in good faith on the basis of the goods described being available at the time of print 20/03/2024. LIMITED TIME ONLY. Prices stated do not include any freight charges. Wohlers accept no responsibility for failure of suppliers to deliver and reserve the right to correct any errors. Pricing has been referenced from Suppliers RRP (Recommended Retail Price) \*All Discounts shown are taken from RRP of products and are reflected in the prices stated. \*1 BOHO Dresses From \$49.95 are the Elodie Dress WAS \$84.95 RRP and Davila Dress WAS \