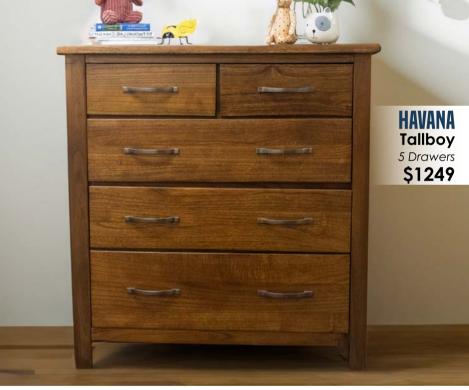

# FIND THAT PERFECT DRESS BOHO AUSTRALIA









**JUAREZ MIDI DRESS** \$79.95



**LENA DRESS** \$77.95



**MATILDA DRESS** \$84.95



**DAVILA MIDI DRESS** NOW \$49.95 RRP \$79.95



**PARVANA MIDI DRESS** \$84.95

**ATKINS DRESS** \$82.95

**HYACINTH DRESS** \$84.95

**ELODIE DRESS** NOW \$49.95 RRP \$84.95

# UP TO 40% OFF GAP LUGGAGE\*2





#### SPOIL SOMEONE SPECIAL...OR YOURSELF!











DIESEL & DUTCH
1000 Piece Puzzle
\$39.95

Small Tray

\$5.95





LEMON GROVE Set of 2 Mugs

Gift boxed







#### FRAGRANCES FOR YOU & YOUR HOME





FRAGRANCES



Excludes Limited Edition





#### TIMBER 8 SEAT DINING TABLES FROM \$1269



### TIMBER BEDROOM FROM \$379













# FACTORY DIRECT PRICES



#### MADE BY WOHLERS FOR YOUR LIFESTYLE











#### BOHO TIMBER FROM \$239\*











#### AUSTRALIA'S LARGEST LAZBOY GALLERY







# LAZBOY LOUNGES FROM \$1129\*5







# GENUINE NORDICS FROM \$1099°











#### FREE Mattress Removal

















All items in this catalogue have been included in good faith on the basis of the goods described being available at the time of print 20/03/2024. LIMITED TIME ONLY. Prices stated do not include any freight charges. Wohlers accept no responsibility for failure of suppliers to deliver and reserve the right to correct any errors. Pricing has been referenced from Suppliers RRP (Recommended Retail Price) \*All Discounts shown are taken from RRP of products and are reflected in the prices stated. \*1 BOH