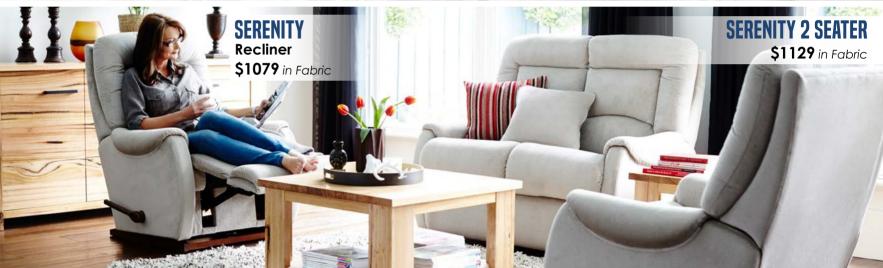

# LAZBOY LOUNGES FROM \$1129\*5

#### FREE Mattress Removal

All items in this catalogue have been included in good faith on the basis of the goods described being available at the time of print 20/03/2024. LIMITED TIME ONLY. Prices stated do not include any freight charges. Wohlers accept no responsibility for failure of suppliers to deliver and reserve the right to correct any errors. Pricing has been referenced from Suppliers RRP (Recommended Retail Price) \*All Discounts shown are taken from RRP of products and are reflected in the prices stated. \*1 BOHO Dresses From \$49.95 are the Elodie Dress WAS \$84.95 RRP and Davila Dress WAS \$79.95 RRP. While stock lasts. \*2 Up to 40% off RRP on Luggage refers to selected GAP & Pierre Cardin Luggage. \*3 Factory Direct Prices on Timber Made by Wohlers. \*4 Boho Furniture from \$239 is the Boho Rectangle Magazine Rack (BO-LMR101) available in Custom Colours. \*5 LaZboy Lounges from \$1129 is the Serenity 2 Seater in fabric, featured on Page 12. \*6 Genuine Nordics from \$1099 is the IMG Nordic 11 in selected fabric, featured on Page 13. \*7 Free Mattress Removal with Purchase and Delivery by Wohlers of New Mattress. Standard Delivery charges apply. \*8 Single Mattress from \$419 is the Sealy Simply Sleep in firm. \*9 Powered Beds from \$1279 is the Virtue Queen Powered Bed Base. \*11 Space Chair from \$1995 is the Space 58.58 in Selected Timber and Leather Colour Combinations. GENERAL: Some products, sizes and colours shown may not be in stock in all stores, but some may be available to order upon request. Homewares available while stocks last. Unless otherwise stated, accessories shown are not included in the price. Pictures for illustration purposes only. LIMITED STOCK AVAILABLE.