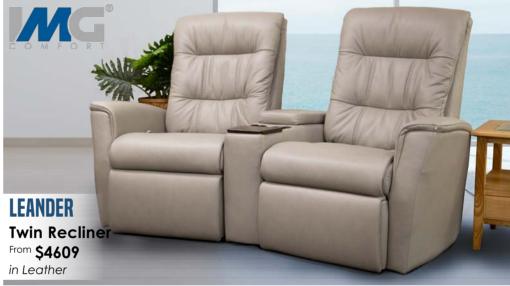

95



**DAVILA MIDI DRESS** NOW \$49.95 RRP \$79.95



**PARVANA MIDI DRESS** \$84.95

**ATKINS DRESS** \$82.95

**HYACINTH DRESS** \$84.95

**ELODIE DRESS** NOW \$49.95 RRP \$84.95

# UP TO 40% OFF GAP LUGGAGE\*2





#### SPOIL SOMEONE SPECIAL...OR YOURSELF!











DIESEL & DUTCH
1000 Piece Puzzle
\$39.95

Small Tray

\$5.95





LEMON GROVE Set of 2 Mugs

Gift boxed







#### FRAGRANCES FOR YOU & YOUR HOME





FRAGRANCES



Excludes Limited Edition





#### TIMBER 8 SEAT DINING TABLES FROM \$1269



### TIMBER BEDROOM FROM \$379













# FACTORY DIRECT PRICES



#### MADE BY WOHLERS FOR YOUR LIFESTYLE











#### BOHO TIMBER FROM \$239\*











#### AUSTRALIA'S LARGEST LAZBOY GALLERY







# LAZBOY LOUNGES FROM \$1129\*5







# GENUINE NORDICS FROM \$1099°











#### FREE Mattress Removal

















All items in this catalogue have been included in good faith on the basis of the goods described being available at the time of print 20/03/2024. LIMITED TIME ONLY. Prices stated do not include any freight charges. Wohlers accept no responsibility for failure of suppliers to deliver and reserve the right to correct any errors. Pricing has been referenced from Suppliers RRP (Recommended Retail Price) \*All Discounts shown are taken from RRP of products and are reflected in the prices stated. \*1 BOHO Dresses From \$49.95 are the Elodie Dress WAS \$84.95 RRP and Davila Dress WAS \$79.95 RRP. While stock lasts. \*2 Up to 40% off RRP on Luggage refers to selected GAP & Pierre Cardin Luggage. \*3 Factory Direct Prices on Timber Made by Wohlers.