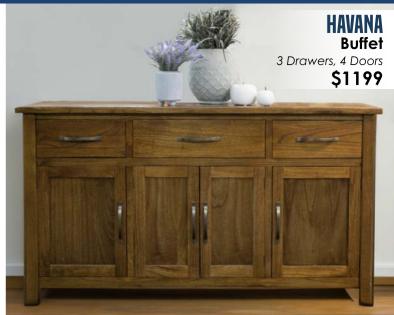

# FIND THAT PERFECT DRESS BOHO AUSTRALIA









**JUAREZ MIDI DRESS** \$79.95



**LENA DRESS** \$77.95



**MATILDA DRESS** \$84.95



**DAVILA MIDI DRESS** NOW \$49.95 RRP \$79.95



**PARVANA MIDI DRESS** \$84.95

**ATKINS DRESS** \$82.95

**HYACINTH DRESS** \$84.95

**ELODIE DRESS** NOW \$49.95 RRP \$84.95

# UP TO 40% OFF GAP LUGGAGE\*2





#### SPOIL SOMEONE SPECIAL...OR YOURSELF!











DIESEL & DUTCH
1000 Piece Puzzle
\$39.95

Small Tray

\$5.95





LEMON GROVE Set of 2 Mugs

Gift boxed







#### FRAGRANCES FOR YOU & YOUR HOME





FRAGRANCES



Excludes Limited Edition





#### TIMBER 8 SEAT DINING TABLES FROM \$1269



### TIMBER BEDROOM FROM \$379













# FACTORY DIRECT PRICES



#### MADE BY WOHLERS FOR YOUR LIFESTYLE











#### BOHO TIMBER FROM \$239\*











#### AUSTRALIA'S LARGEST LAZBOY GALLERY







# LAZBOY LOUNGES FROM \$1129\*5







# GENUINE NORDICS FROM \$1099°











#### FREE Mattress Removal

















All items in this catalogue have been included in good faith on the basis of the goods described being available at the time of print 20/03/2024. LIMITED TIME ONLY. Prices stated do not include any freight charges. Wohlers accept no responsibility for failure of suppliers to deliver and reserve the right to correct any errors. Pricing has been referenced from Suppliers RRP (Recommended Retail Price) \*All Discounts shown are taken from RRP of products and are reflected in the prices stated. \*1