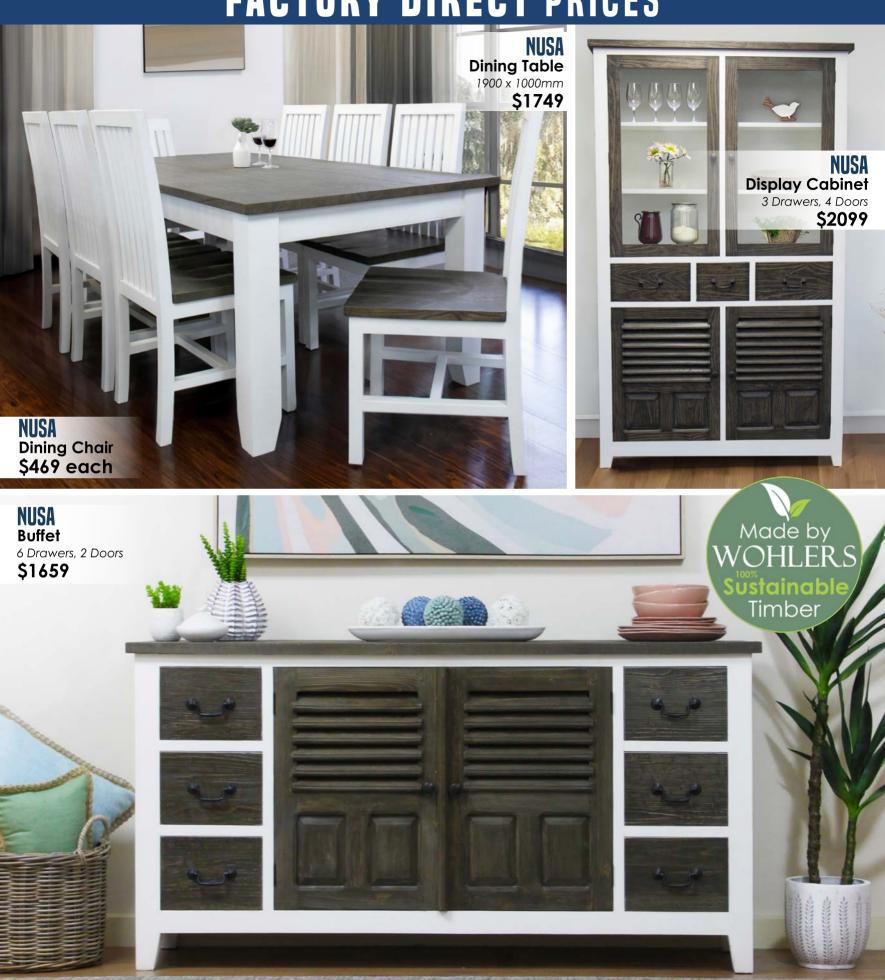

# FIND THAT PERFECT DRESS BOHO AUSTRALIA









**JUAREZ MIDI DRESS** \$79.95



**LENA DRESS** \$77.95



**MATILDA DRESS** \$84.95



**DAVILA MIDI DRESS** NOW \$49.95 RRP \$79.95



**PARVANA MIDI DRESS** \$84.95

**ATKINS DRESS** \$82.95

**HYACINTH DRESS** \$84.95

**ELODIE DRESS** NOW \$49.95 RRP \$84.95

# UP TO 40% OFF GAP LUGGAGE\*2





#### SPOIL SOMEONE SPECIAL...OR YOURSELF!











DIESEL & DUTCH
1000 Piece Puzzle
\$39.95

Small Tray

\$5.95





LEMON GROVE Set of 2 Mugs

Gift boxed







#### FRAGRANCES FOR YOU & YOUR HOME





FRAGRANCES



Excludes Limited Edition





#### TIMBER 8 SEAT DINING TABLES FROM \$1269



### TIMBER BEDROOM FROM \$379













# FACTORY DIRECT PRICES



#### MADE BY WOHLERS FOR YOUR LIFESTYLE











#### BOHO TIMBER FROM \$239\*











#### AUSTRALIA'S LARGEST LAZBOY GALLERY







# LAZBOY LOUNGES FROM \$1129\*5







# GENUINE NORDICS FROM \$1099°











#### FREE Mattress Removal

















All items in this catalogue have been included in good faith on the basis of the goods described being available at the time of print 20/03/2024. LIMITED TIME ONLY. Prices stated do not include any freight charges. Wohlers accept no responsibility for failure of suppliers to deliver and reserve the right to correct any errors. Pricing has been referenced from Suppliers RRP (Recommended Retail Price) \*All Discounts shown are taken from RRP of products and are reflected in the prices stated. \*1 BOHO Dresses From \$49.95 are the