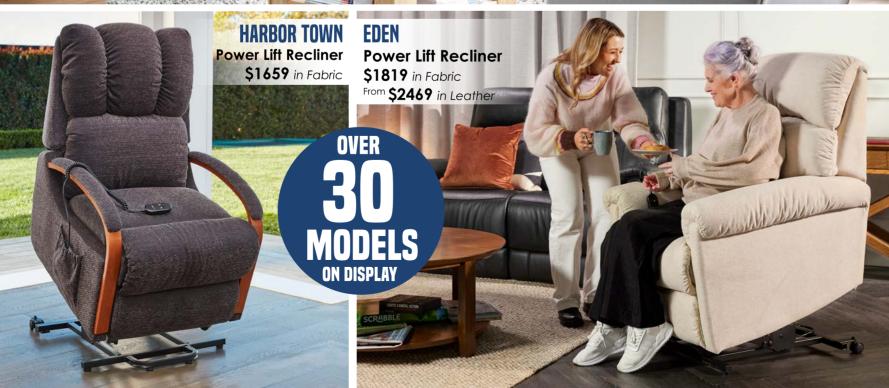

#### FREE Mattress Removal

All items in this catalogue have been included in good faith on the basis of the goods described being available at the time of print 20/03/2024. LIMITED TIME ONLY. Prices stated do not include any freight charges. Wohlers accept no responsibility for failure of suppliers to deliver and reserve the right to correct any errors. Pricing has been referenced from Suppliers RRP (Recommended Retail Price) \*All Discounts shown are taken from RRP of products and are reflected in the prices stated. \*1 BOHO Dresses From \$49.95 are the Elodie Dress WAS \$84.95 RRP and Davila Dress WAS \$79.95 RRP. While stock lasts. \*2 Up to 40% off RRP on Luggage refers to selected GAP & Pierre Cardin Luggage. \*3 Factory Direct Prices on Timber Made by Wohlers. \*4 Boho Furniture from \$239 is the Boho Rectangle Magazine Rack (BO-LMR101) available in Custom Colours. \*5 LaZboy Lounges from \$1129 is the Serenity 2 Seater in fabric, featured on Page 12. \*6 Genuine Nordics from \$1099 is the IMG Nordic 11 in selected fabric, featured on Page 13. \*7 Free Mattress Removal with Purchase and Delivery by Wohlers of New Mattress. Standard Delivery charges apply. \*8 Single Mattress from \$419 is the Sealy Simply Sleep in firm. \*9 Powered Beds from \$1279 is the Virtue Queen Powered Bed Base. \*11 Space Chair from \$1995 is the Space 58.58 in Selected Timber and Leather Colour Combinations. GENERAL: Some products, sizes and colours shown may not be in stock in all stores, but some may be available to order upon request. Homewares available while stocks last. Unless otherwise stated, accessories shown are not included in the price. Pictures for illustration purposes only. LIMITED STOCK AVAILABLE.