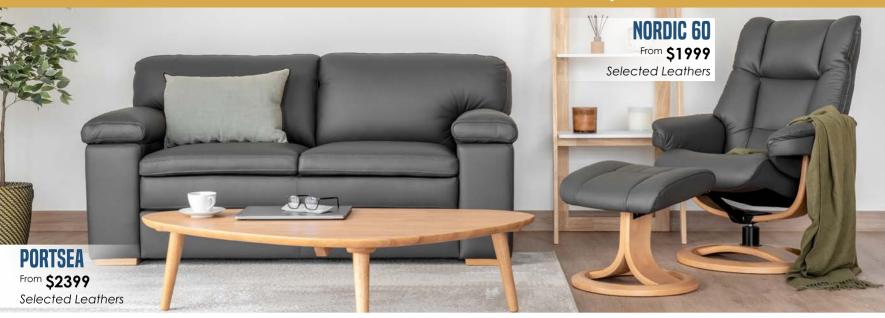

# GENUINE NORDICS FROM \$1099°

#### FREE Mattress Removal

All items in this catalogue have been included in good faith on the basis of the goods described being available at the time of print 20/03/2024. LIMITED TIME ONLY. Prices stated do not include any freight charges. Wohlers accept no responsibility for failure of suppliers to deliver and reserve the right to correct any errors. Pricing has been referenced from Suppliers RRP (Recommended Retail Price) \*All Discounts shown are taken from RRP of products and are reflected in the prices stated. \*1 BOHO Dresses From \$49.95 are the Elodie Dress WAS \$84.95 RRP and Davila Dress WAS \$79.95 RRP. While stock lasts. \*2 Up to 40% off RRP on Luggage refers to selected GAP & Pierre Cardin Luggage. \*3 Factory Direct Prices on Timber Made by Wohlers. \*4 Boho Furniture from \$239 is the Boho Rectangle Magazine Rack (BO-LMR101) available in Custom Colours. \*5 LaZboy Lounges from \$1129 is the Serenity 2 Seater in fabric, featured on Page 12. \*6 Genuine Nordics from \$1099 is the IMG Nordic 11 in selected fabric, featured on Page 13. \*7 Free Mattress Removal with Purchase and Delivery by Wohlers of New Mattress. Standard Delivery charges apply. \*8 Single Mattress from \$419 is the Sealy Simply Sleep in firm. \*9 Powered Beds from \$1279 is the Virtue Queen Powered Bed Base. \*11 Space Chair from \$1995 is the Space 58.58 in Selected Timber and Leather Colour Combinations. GENERAL: Some products, sizes and colours shown may not be in stock in all stores, but some may be available to order upon request. Homewares available while stocks last. Unless otherwise stated, accessories shown are not included in the price. Pictures for illustration purposes only. LIMITED STOCK AVAILABLE.