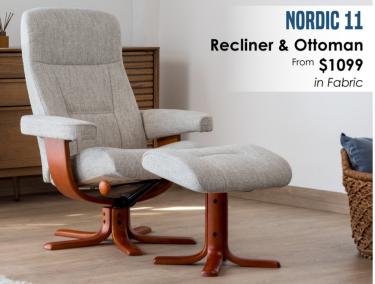

# GENUINE NORDICS FROM \$1099°

#### FREE Mattress Removal

All items in this catalogue have been included in good faith on the basis of the goods described being available at the time of print 20/03/2024. LIMITED TIME ONLY. Prices stated do not include any freight charges. Wohlers accept no responsibility for failure of suppliers to deliver and reserve the right to correct any errors. Pricing has been referenced from Suppliers RRP (Recommended Retail Price) \*All Discounts shown are taken from RRP of products and are reflected in the prices stated. \*1 BOHO Dresses From \$49.95 are the Elodie Dress WAS \$84.95 RRP and Davila Dress WAS \$79.95 RRP. While stock lasts. \*2 Up to 40% off RRP on Luggage refers to selected GAP & Pierre Cardin Luggage. \*3 Factory Direct Prices on Timber Made by Wohlers. \*4 Boho Furniture from \$239 is the Boho Rectangle Magazine Rack (BO-LMR101) available in Custom Colours. \*5 LaZboy Lounges from \$1129 is the Serenity 2 Seater in fabric, featured on Page 12. \*6 Genuine Nordics from \$1099 is the IMG Nordic 11 in selected fabric, featured on Page 13. \*7 Free Mattress Removal with Purchase and Delivery by Wohlers of New Mattress. Standard Delivery charges apply. \*8 Single Mattress from \$419 is the Sealy Simply Sleep in firm. \*9 Powered Beds from \$1279 is the Virtue Queen Powered Bed Base. \*11 Space Chair from \$1995 is the Space 58.58 in Selected Timber and Leather Colour Combinations. GENERAL: Some products, sizes and colours shown may not be in stock in all stores, but some may be available to order upon request. Homewares available while stocks last. Unless otherwise stated, accessories shown are not included in the price. Pictures for illustration purposes only. LIMITED STOCK AVAILABLE.