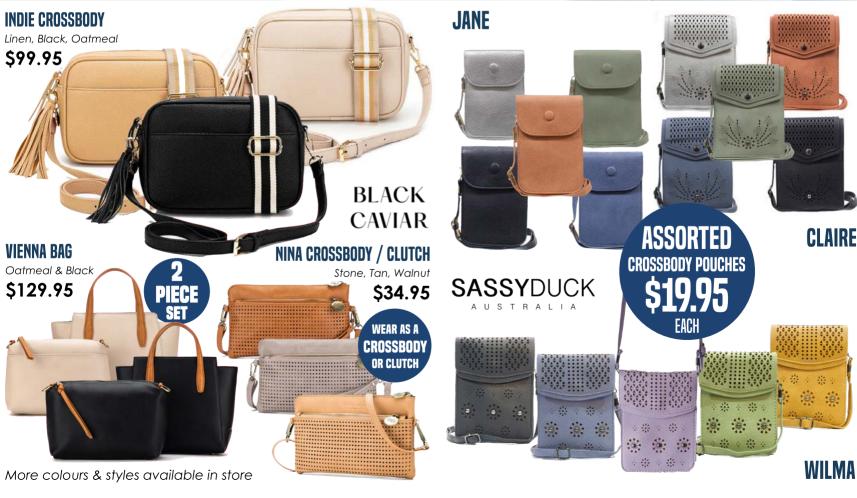

# UP TO 40% OFF GAP LUGGAGE\*2

#### FREE Mattress Removal

All items in this catalogue have been included in good faith on the basis of the goods described being available at the time of print 20/03/2024. LIMITED TIME ONLY. Prices stated do not include any freight charges. Wohlers accept no responsibility for failure of suppliers to deliver and reserve the right to correct any errors. Pricing has been referenced from Suppliers RRP (Recommended Retail Price) \*All Discounts shown are taken from RRP of products and are reflected in the prices stated. \*1 BOHO Dresses From \$49.95 are the Elodie Dress WAS \$84.95 RRP and Davila Dress WAS \$79.95 RRP. While stock lasts. \*2 Up to 40% off RRP on Luggage refers to selected GAP & Pierre Cardin Luggage. \*3 Factory Direct Prices on Timber Made by Wohlers. \*4 Boho Furniture from \$239 is the Boho Rectangle Magazine Rack (BO-LMR101) available in Custom Colours. \*5 LaZboy Lounges from \$1129 is the Serenity 2 Seater in fabric, featured on Page 12. \*6 Genuine Nordics from \$1099 is the IMG Nordic 11 in selected fabric, featured on Page 13. \*7 Free Mattress Removal with Purchase and Delivery by Wohlers of New Mattress. Standard Delivery charges apply. \*8 Single Mattress from \$419 is the Sealy Simply Sleep in firm. \*9 Powered Beds from \$1279 is the Virtue Queen Powered Bed Base. \*11 Space Chair from \$1995 is the Space 58.58 in Selected Timber and Leather Colour Combinations. GENERAL: Some products, sizes and colours shown may not be in stock in all stores, but some may be available to order upon request. Homewares available while stocks last. Unless otherwise stated, accessories shown are not included in the price. Pictures for illustration purposes only. LIMITED STOCK AVAILABLE.