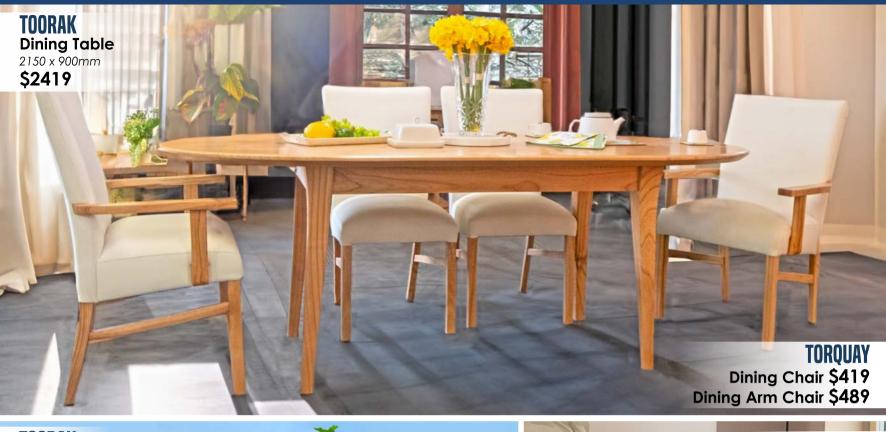

# FIND THAT PERFECT DRESS BOHO AUSTRALIA









**JUAREZ MIDI DRESS** \$79.95



**LENA DRESS** \$77.95



**MATILDA DRESS** \$84.95



**DAVILA MIDI DRESS** NOW \$49.95 RRP \$79.95



**PARVANA MIDI DRESS** \$84.95

**ATKINS DRESS** \$82.95

**HYACINTH DRESS** \$84.95

**ELODIE DRESS** NOW \$49.95 RRP \$84.95

# UP TO 40% OFF GAP LUGGAGE\*2





#### SPOIL SOMEONE SPECIAL...OR YOURSELF!











DIESEL & DUTCH
1000 Piece Puzzle
\$39.95

Small Tray

\$5.95





LEMON GROVE Set of 2 Mugs

Gift boxed







#### FRAGRANCES FOR YOU & YOUR HOME





FRAGRANCES



Excludes Limited Edition





#### TIMBER 8 SEAT DINING TABLES FROM \$1269



### TIMBER BEDROOM FROM \$379













# FACTORY DIRECT PRICES



#### MADE BY WOHLERS FOR YOUR LIFESTYLE











#### BOHO TIMBER FROM \$239\*











#### AUSTRALIA'S LARGEST LAZBOY GALLERY







# LAZBOY LOUNGES FROM \$1129\*5







# GENUINE NORDICS FROM \$1099°











#### FREE Mattress Removal

















All items in this catalogue have been included in good faith on the basis of the goods described being available at the time of print 20/03/2024. LIMITED TIME ONLY. Prices stated do not include any freight charges. Wohlers accept no responsibility for failure of suppliers to deliver and reserve the right to correct any errors. Pricing has been referenced from Suppliers RRP (Recommended Retail Price) \*All Discounts shown are taken from RRP of products and are reflected in the prices stated. \*1 BOHO Dresses From \$49.95 are the Elodie Dress WAS \$84.95 RRP and Davila Dre