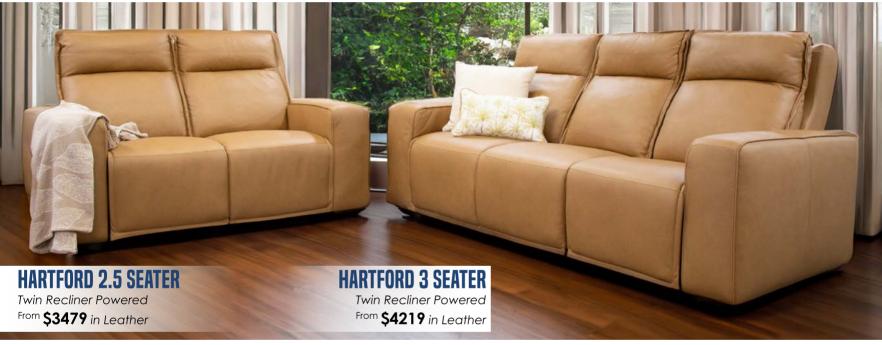

UAREZ MIDI DRESS** \$79.95



**LENA DRESS** \$77.95



**MATILDA DRESS** \$84.95



**DAVILA MIDI DRESS** NOW \$49.95 RRP \$79.95



**PARVANA MIDI DRESS** \$84.95

**ATKINS DRESS** \$82.95

**HYACINTH DRESS** \$84.95

**ELODIE DRESS** NOW \$49.95 RRP \$84.95

# UP TO 40% OFF GAP LUGGAGE\*2





#### SPOIL SOMEONE SPECIAL...OR YOURSELF!











DIESEL & DUTCH
1000 Piece Puzzle
\$39.95

Small Tray

\$5.95





LEMON GROVE Set of 2 Mugs

Gift boxed







#### FRAGRANCES FOR YOU & YOUR HOME





FRAGRANCES



Excludes Limited Edition





#### TIMBER 8 SEAT DINING TABLES FROM \$1269



### TIMBER BEDROOM FROM \$379













# FACTORY DIRECT PRICES



#### MADE BY WOHLERS FOR YOUR LIFESTYLE











#### BOHO TIMBER FROM \$239\*











#### AUSTRALIA'S LARGEST LAZBOY GALLERY







# LAZBOY LOUNGES FROM \$1129\*5







# GENUINE NORDICS FROM \$1099°











#### FREE Mattress Removal

















All items in this catalogue have been included in good faith on the basis of the goods described being available at the time of print 20/03/2024. LIMITED TIME ONLY. Prices stated do not include any freight charges. Wohlers accept no responsibility for failure of suppliers to deliver and reserve the right to correct any errors. Pricing has been referenced from Suppliers RRP (Recommended Retail Price) \*All Discounts shown are taken from RRP of products and are reflected in the prices stated. \*1 BOHO Dresses From \$49.95 are the Elodie Dress WAS \$84.95 RRP and Davila Dress WAS \$79.95 RRP. While stock lasts. \*2 Up to 40% off RRP on Luggage refers to selected GAP