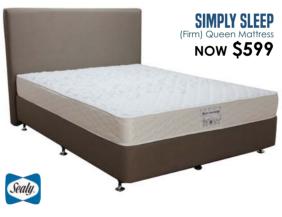

#### FREE Mattress Removal

All items in this catalogue have been included in good faith on the basis of the goods described being available at the time of print 20/03/2024. LIMITED TIME ONLY. Prices stated do not include any freight charges. Wohlers accept no responsibility for failure of suppliers to deliver and reserve the right to correct any errors. Pricing has been referenced from Suppliers RRP (Recommended Retail Price) \*All Discounts shown are taken from RRP of products and are reflected in the prices stated. \*1 BOHO Dresses From \$49.95 are the Elodie Dress WAS \$84.95 RRP and Davila Dress WAS \$79.95 RRP. While stock lasts. \*2 Up to 40% off RRP on Luggage refers to selected GAP & Pierre Cardin Luggage. \*3 Factory Direct Prices on Timber Made by Wohlers. \*4 Boho Furniture from \$239 is the Boho Rectangle Magazine Rack (BO-LMR101) available in Custom Colours. \*5 LaZboy Lounges from \$1129 is the Serenity 2 Seater in fabric, featured on Page 12. \*6 Genuine Nordics from \$1099 is the IMG Nordic 11 in selected fabric, featured on Page 13. \*7 Free Mattress Removal with Purchase and Delivery by Wohlers of New Mattress. Standard Delivery charges apply. \*8 Single Mattress from \$419 is the Sealy Simply Sleep in firm. \*9 Powered Beds from \$1279 is the Virtue Queen Powered Bed Base. \*11 Space Chair from \$1995 is the Space 58.58 in Selected Timber and Leather Colour Combinations. GENERAL: Some products, sizes and colours shown may not be in stock in all stores, but some may be available to order upon request. Homewares available while stocks last. Unless otherwise stated, accessories shown are not included in the price. Pictures for illustration purposes only. LIMITED STOCK AVAILABLE.