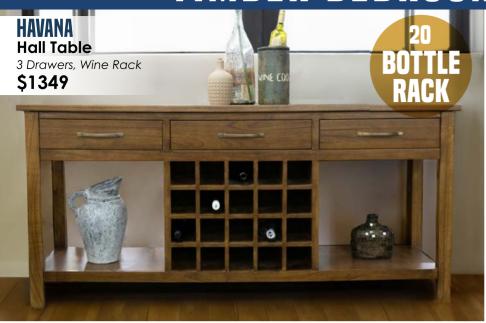

# FIND THAT PERFECT DRESS BOHO AUSTRALIA









**JUAREZ MIDI DRESS** \$79.95



**LENA DRESS** \$77.95



**MATILDA DRESS** \$84.95



**DAVILA MIDI DRESS** NOW \$49.95 RRP \$79.95



**PARVANA MIDI DRESS** \$84.95

**ATKINS DRESS** \$82.95

**HYACINTH DRESS** \$84.95

**ELODIE DRESS** NOW \$49.95 RRP \$84.95

# UP TO 40% OFF GAP LUGGAGE\*2





#### SPOIL SOMEONE SPECIAL...OR YOURSELF!











DIESEL & DUTCH
1000 Piece Puzzle
\$39.95

Small Tray

\$5.95





LEMON GROVE Set of 2 Mugs

Gift boxed







#### FRAGRANCES FOR YOU & YOUR HOME





FRAGRANCES



Excludes Limited Edition





#### TIMBER 8 SEAT DINING TABLES FROM \$1269



### TIMBER BEDROOM FROM \$379













# FACTORY DIRECT PRICES



#### MADE BY WOHLERS FOR YOUR LIFESTYLE











#### BOHO TIMBER FROM \$239\*











#### AUSTRALIA'S LARGEST LAZBOY GALLERY







# LAZBOY LOUNGES FROM \$1129\*5







# GENUINE NORDICS FROM \$1099°











#### FREE Mattress Removal

















All items in this catalogue have been included in good faith on the basis of the goods described being available at the time of print 20/03/2024. LIMITED TIME ONLY. Prices stated do not include any freight charges. Wohlers accept no responsibility for failure of suppliers to deliver and reserve the right to correct any errors. Pricing has been referenced from Suppliers RRP (Recommended Retail Price) \*All Discounts shown are taken from RRP of products and are reflected in the prices stated. \