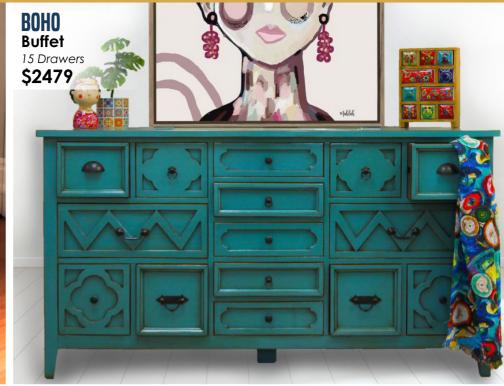

FIND THAT PERFECT DRESS BOHO AUSTRALIA









**JUAREZ MIDI DRESS** \$79.95



**LENA DRESS** \$77.95



**MATILDA DRESS** \$84.95



**DAVILA MIDI DRESS** NOW \$49.95 RRP \$79.95



**PARVANA MIDI DRESS** \$84.95

**ATKINS DRESS** \$82.95

**HYACINTH DRESS** \$84.95

**ELODIE DRESS** NOW \$49.95 RRP \$84.95

# UP TO 40% OFF GAP LUGGAGE\*2





#### SPOIL SOMEONE SPECIAL...OR YOURSELF!











DIESEL & DUTCH
1000 Piece Puzzle
\$39.95

Small Tray

\$5.95





LEMON GROVE Set of 2 Mugs

Gift boxed







#### FRAGRANCES FOR YOU & YOUR HOME





FRAGRANCES



Excludes Limited Edition





#### TIMBER 8 SEAT DINING TABLES FROM \$1269



### TIMBER BEDROOM FROM \$379













# FACTORY DIRECT PRICES



#### MADE BY WOHLERS FOR YOUR LIFESTYLE











#### BOHO TIMBER FROM \$239\*











#### AUSTRALIA'S LARGEST LAZBOY GALLERY







# LAZBOY LOUNGES FROM \$1129\*5







# GENUINE NORDICS FROM \$1099°











#### FREE Mattress Removal

















All items in this catalogue have been included in good faith on the basis of the goods described being available at the time of print 20/03/2024. LIMITED TIME ONLY. Prices stated do not include any freight charges. Wohlers accept no responsibility for failure of suppliers to deliver and reserve the right to correct any errors. Pricing has been referenced from Suppliers RRP (Recommended Retail Price) \*All Discounts shown are taken from RRP of products and are reflected in the prices stated. \*1 BOHO Dresses From \$49.95 are the Elodie Dress WAS \$84.95 RRP and Davila Dress WAS \$79.95 RRP. While stock lasts. \*2