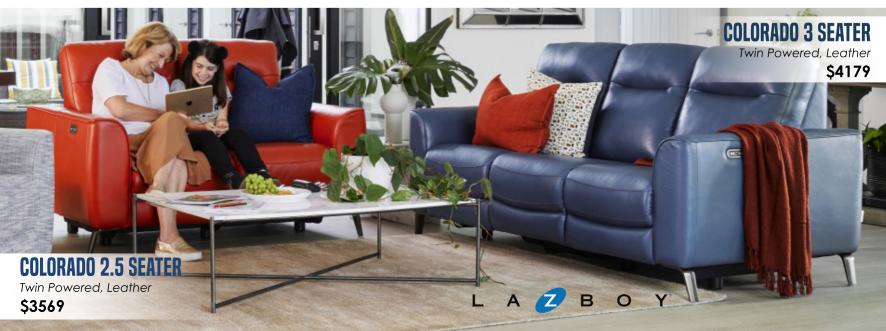

REZ MIDI DRESS** \$79.95



**LENA DRESS** \$77.95



**MATILDA DRESS** \$84.95



**DAVILA MIDI DRESS** NOW \$49.95 RRP \$79.95



**PARVANA MIDI DRESS** \$84.95

**ATKINS DRESS** \$82.95

**HYACINTH DRESS** \$84.95

**ELODIE DRESS** NOW \$49.95 RRP \$84.95

# UP TO 40% OFF GAP LUGGAGE\*2





#### SPOIL SOMEONE SPECIAL...OR YOURSELF!











DIESEL & DUTCH
1000 Piece Puzzle
\$39.95

Small Tray

\$5.95





LEMON GROVE Set of 2 Mugs

Gift boxed







#### FRAGRANCES FOR YOU & YOUR HOME





FRAGRANCES



Excludes Limited Edition





#### TIMBER 8 SEAT DINING TABLES FROM \$1269



### TIMBER BEDROOM FROM \$379













# FACTORY DIRECT PRICES



#### MADE BY WOHLERS FOR YOUR LIFESTYLE











#### BOHO TIMBER FROM \$239\*











#### AUSTRALIA'S LARGEST LAZBOY GALLERY







# LAZBOY LOUNGES FROM \$1129\*5







# GENUINE NORDICS FROM \$1099°











#### FREE Mattress Removal

















All items in this catalogue have been included in good faith on the basis of the goods described being available at the time of print 20/03/2024. LIMITED TIME ONLY. Prices stated do not include any freight charges. Wohlers accept no responsibility for failure of suppliers to deliver and reserve the right to correct any errors. Pricing has been referenced from Suppliers RRP (Recommended Retail Price) \*All Discounts shown are taken from RRP of products and are reflected in the prices stated. \*1 BOHO Dresses From \$49.95 are the Elodie Dress WAS \$84.95 RRP and Davila Dress WAS \$79.95 RRP. While stock lasts. \*2 Up to 40% off RRP on Luggage refers to selected GAP &