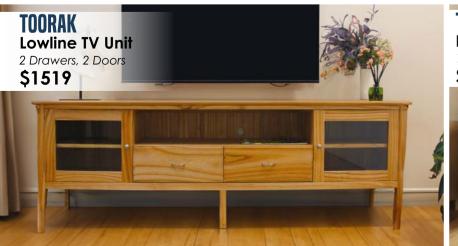

# FIND THAT PERFECT DRESS BOHO AUSTRALIA









**JUAREZ MIDI DRESS** \$79.95



**LENA DRESS** \$77.95



**MATILDA DRESS** \$84.95



**DAVILA MIDI DRESS** NOW \$49.95 RRP \$79.95



**PARVANA MIDI DRESS** \$84.95

**ATKINS DRESS** \$82.95

**HYACINTH DRESS** \$84.95

**ELODIE DRESS** NOW \$49.95 RRP \$84.95

# UP TO 40% OFF GAP LUGGAGE\*2





#### SPOIL SOMEONE SPECIAL...OR YOURSELF!











DIESEL & DUTCH
1000 Piece Puzzle
\$39.95

Small Tray

\$5.95





LEMON GROVE Set of 2 Mugs

Gift boxed







#### FRAGRANCES FOR YOU & YOUR HOME





FRAGRANCES



Excludes Limited Edition





#### TIMBER 8 SEAT DINING TABLES FROM \$1269



### TIMBER BEDROOM FROM \$379













# FACTORY DIRECT PRICES



#### MADE BY WOHLERS FOR YOUR LIFESTYLE











#### BOHO TIMBER FROM \$239\*











#### AUSTRALIA'S LARGEST LAZBOY GALLERY







# LAZBOY LOUNGES FROM \$1129\*5







# GENUINE NORDICS FROM \$1099°











#### FREE Mattress Removal

















All items in this catalogue have been included in good faith on the basis of the goods described being available at the time of print 20/03/2024. LIMITED TIME ONLY. Prices stated do not include any freight charges. Wohlers accept no responsibility for failure of suppliers to deliver and reserve the right to correct any errors. Pricing has been referenced from Suppliers RRP (Recommended Retail Price) \*All Discounts shown are taken from RRP of products and are reflected in the prices stated. \*1 BOHO Dresses From \$49.95 are the Elodie Dress WAS \$84.95 RRP and Davila Dress WAS