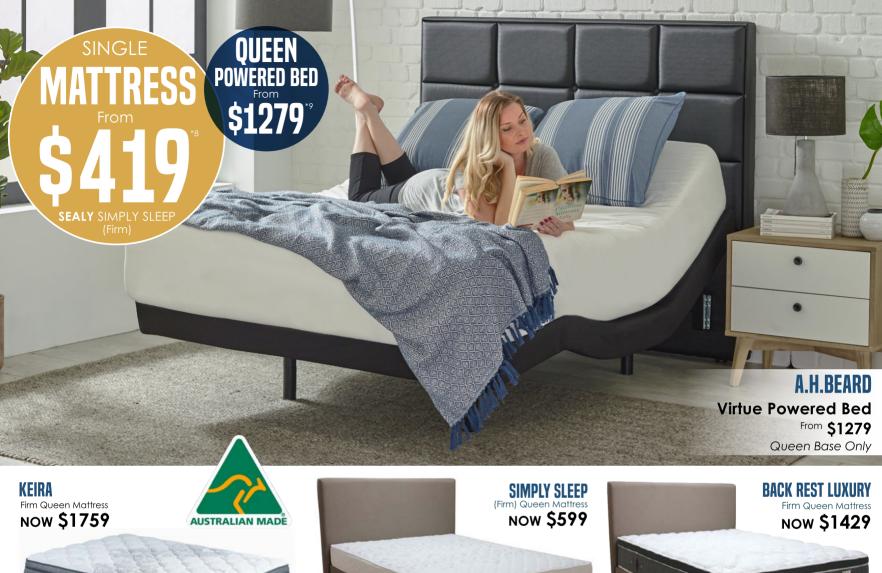

#### FREE Mattress Removal

All items in this catalogue have been included in good faith on the basis of the goods described being available at the time of print 20/03/2024. LIMITED TIME ONLY. Prices stated do not include any freight charges. Wohlers accept no responsibility for failure of suppliers to deliver and reserve the right to correct any errors. Pricing has been referenced from Suppliers RRP (Recommended Retail Price) \*All Discounts shown are taken from RRP of products and are reflected in the prices stated. \*1 BOHO Dresses From \$49.95 are the Elodie Dress WAS \$84.95 RRP and Davila Dress WAS \$79.95 RRP. While stock lasts. \*2 Up to 40% off RRP on Luggage refers to selected GAP & Pierre Cardin Luggage. \*3 Factory Direct Prices on Timber Made by Wohlers. \*4 Boho Furniture from \$239 is the Boho Rectangle Magazine Rack (BO-LMR101) available in Custom Colours. \*5 LaZboy Lounges from \$1129 is the Serenity 2 Seater in fabric, featured on Page 12. \*6 Genuine Nordics from \$1099 is the IMG Nordic 11 in selected fabric, featured on Page 13. \*7 Free Mattress Removal with Purchase and Delivery by Wohlers of New Mattress. Standard Delivery charges apply. \*8 Single Mattress from \$419 is the Sealy Simply Sleep in firm. \*9 Powered Beds from \$1279 is the Virtue Queen Powered Bed Base. \*11 Space Chair from \$1995 is the Space 58.58 in Selected Timber and Leather Colour Combinations. GENERAL: Some products, sizes and colours shown may not be in stock in all stores, but some may be available to order upon request. Homewares available while stocks last. Unless otherwise stated, accessories shown are not included in the price. Pictures for illustration purposes only. LIMITED STOCK AVAILABLE.