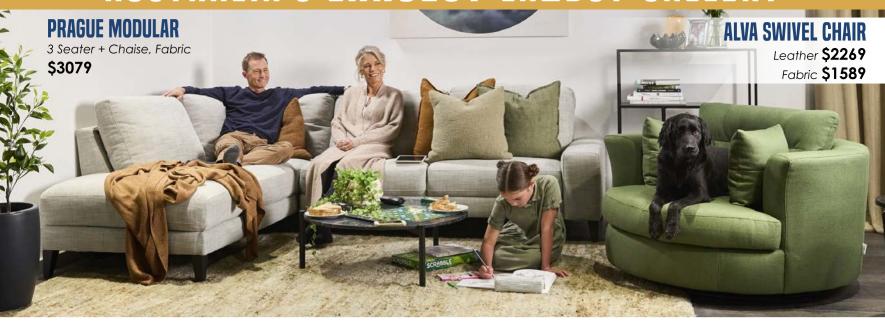

*JUAREZ MIDI DRESS** \$79.95



**LENA DRESS** \$77.95



**MATILDA DRESS** \$84.95



**DAVILA MIDI DRESS** NOW \$49.95 RRP \$79.95



**PARVANA MIDI DRESS** \$84.95

**ATKINS DRESS** \$82.95

**HYACINTH DRESS** \$84.95

**ELODIE DRESS** NOW \$49.95 RRP \$84.95

# UP TO 40% OFF GAP LUGGAGE\*2





#### SPOIL SOMEONE SPECIAL...OR YOURSELF!











DIESEL & DUTCH
1000 Piece Puzzle
\$39.95

Small Tray

\$5.95





LEMON GROVE Set of 2 Mugs

Gift boxed







#### FRAGRANCES FOR YOU & YOUR HOME





FRAGRANCES



Excludes Limited Edition





#### TIMBER 8 SEAT DINING TABLES FROM \$1269



### TIMBER BEDROOM FROM \$379













# FACTORY DIRECT PRICES



#### MADE BY WOHLERS FOR YOUR LIFESTYLE











#### BOHO TIMBER FROM \$239\*











#### AUSTRALIA'S LARGEST LAZBOY GALLERY







# LAZBOY LOUNGES FROM \$1129\*5







# GENUINE NORDICS FROM \$1099°











#### FREE Mattress Removal

















All items in this catalogue have been included in good faith on the basis of the goods described being available at the time of print 20/03/2024. LIMITED TIME ONLY. Prices stated do not include any freight charges. Wohlers accept no responsibility for failure of suppliers to deliver and reserve the right to correct any errors. Pricing has been referenced from Suppliers RRP (Recommended Retail Price) \*All Discounts shown are taken from RRP of products and are reflected in the prices stated. \*1 BOHO Dresses From \$49.95 are the Elodie Dress WAS \$84.95 RRP and Davila Dress WAS \$79.95 RRP. While stock lasts. \*2 Up to 40% off RRP on Luggage refers to selected G