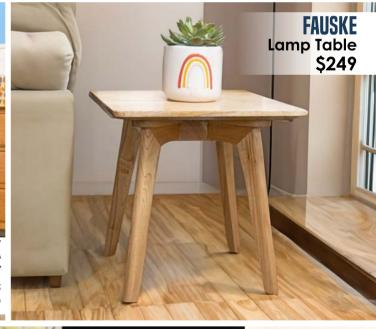

# FIND THAT PERFECT DRESS BOHO AUSTRALIA









**JUAREZ MIDI DRESS** \$79.95



**LENA DRESS** \$77.95



**MATILDA DRESS** \$84.95



**DAVILA MIDI DRESS** NOW \$49.95 RRP \$79.95



**PARVANA MIDI DRESS** \$84.95

**ATKINS DRESS** \$82.95

**HYACINTH DRESS** \$84.95

**ELODIE DRESS** NOW \$49.95 RRP \$84.95

# UP TO 40% OFF GAP LUGGAGE\*2





#### SPOIL SOMEONE SPECIAL...OR YOURSELF!











DIESEL & DUTCH
1000 Piece Puzzle
\$39.95

Small Tray

\$5.95





LEMON GROVE Set of 2 Mugs

Gift boxed







#### FRAGRANCES FOR YOU & YOUR HOME





FRAGRANCES



Excludes Limited Edition





#### TIMBER 8 SEAT DINING TABLES FROM \$1269



### TIMBER BEDROOM FROM \$379













# FACTORY DIRECT PRICES



#### MADE BY WOHLERS FOR YOUR LIFESTYLE











#### BOHO TIMBER FROM \$239\*











#### AUSTRALIA'S LARGEST LAZBOY GALLERY







# LAZBOY LOUNGES FROM \$1129\*5







# GENUINE NORDICS FROM \$1099°











#### FREE Mattress Removal

















All items in this catalogue have been included in good faith on the basis of the goods described being available at the time of print 20/03/2024. LIMITED TIME ONLY. Prices stated do not include any freight charges. Wohlers accept no responsibility for failure of suppliers to deliver and reserve the right to correct any errors. Pricing has been referenced from Suppliers RRP (Recommended Retail Price) \*All Discounts shown are taken from RRP of products and are reflected in the prices stated. \*1 BOHO Dresses From \$49.95 are the Elodie Dress WAS \$84.95 RRP and Davila Dress W