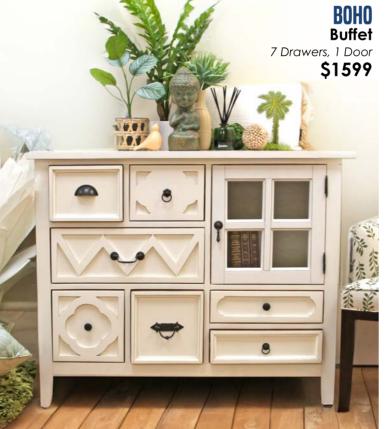

THAT PERFECT DRESS BOHO AUSTRALIA









**JUAREZ MIDI DRESS** \$79.95



**LENA DRESS** \$77.95



**MATILDA DRESS** \$84.95



**DAVILA MIDI DRESS** NOW \$49.95 RRP \$79.95



**PARVANA MIDI DRESS** \$84.95

**ATKINS DRESS** \$82.95

**HYACINTH DRESS** \$84.95

**ELODIE DRESS** NOW \$49.95 RRP \$84.95

# UP TO 40% OFF GAP LUGGAGE\*2





#### SPOIL SOMEONE SPECIAL...OR YOURSELF!











DIESEL & DUTCH
1000 Piece Puzzle
\$39.95

Small Tray

\$5.95





LEMON GROVE Set of 2 Mugs

Gift boxed







#### FRAGRANCES FOR YOU & YOUR HOME





FRAGRANCES



Excludes Limited Edition





#### TIMBER 8 SEAT DINING TABLES FROM \$1269



### TIMBER BEDROOM FROM \$379













# FACTORY DIRECT PRICES



#### MADE BY WOHLERS FOR YOUR LIFESTYLE











#### BOHO TIMBER FROM \$239\*











#### AUSTRALIA'S LARGEST LAZBOY GALLERY







# LAZBOY LOUNGES FROM \$1129\*5







# GENUINE NORDICS FROM \$1099°











#### FREE Mattress Removal

















All items in this catalogue have been included in good faith on the basis of the goods described being available at the time of print 20/03/2024. LIMITED TIME ONLY. Prices stated do not include any freight charges. Wohlers accept no responsibility for failure of suppliers to deliver and reserve the right to correct any errors. Pricing has been referenced from Suppliers RRP (Recommended Retail Price) \*All Discounts shown are taken from RRP of products and are reflected in the prices stated. \*1 BOHO Dresses From \$49.95 are the Elodie Dress WAS \$84.95 RRP and Davila Dress WAS \$79.95 RRP. While stock lasts. \*2 Up t