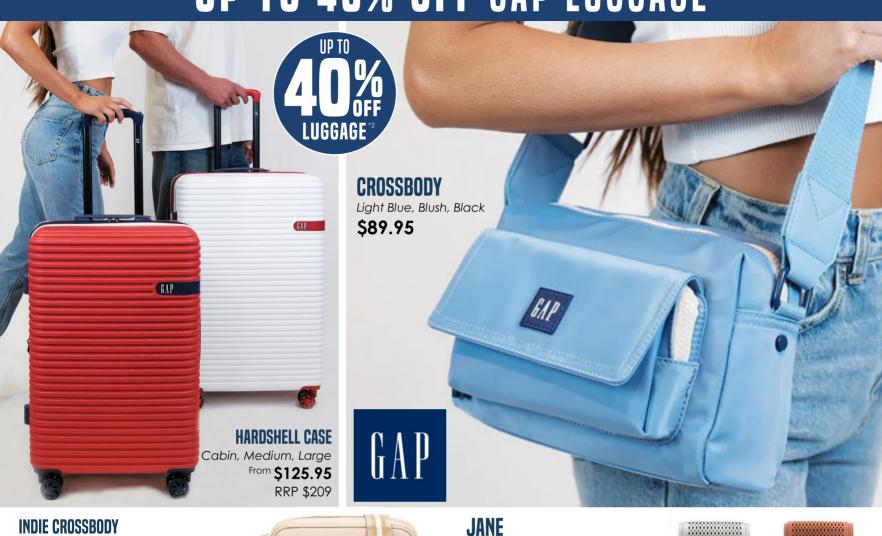

# UP TO 40% OFF GAP LUGGAGE\*2

#### FREE Mattress Removal

All items in this catalogue have been included in good faith on the basis of the goods described being available at the time of print 20/03/2024. LIMITED TIME ONLY. Prices stated do not include any freight charges. Wohlers accept no responsibility for failure of suppliers to deliver and reserve the right to correct any errors. Pricing has been referenced from Suppliers RRP (Recommended Retail Price) \*All Discounts shown are taken from RRP of products and are reflected in the prices stated. \*1 BOHO Dresses From \$49.95 are the Elodie Dress WAS \$84.95 RRP and Davila Dress WAS \$79.95 RRP. While stock lasts. \*2 Up to 40% off RRP on Luggage refers to selected GAP & Pierre Cardin Luggage. \*3 Factory Direct Prices on Timber Made by Wohlers. \*4 Boho Furniture from \$239 is the Boho Rectangle Magazine Rack (BO-LMR101) available in Custom Colours. \*5 LaZboy Lounges from \$1129 is the Serenity 2 Seater in fabric, featured on Page 12. \*6 Genuine Nordics from \$1099 is the IMG Nordic 11 in selected fabric, featured on Page 13. \*7 Free Mattress Removal with Purchase and Delivery by Wohlers of New Mattress. Standard Delivery charges apply. \*8 Single Mattress from \$419 is the Sealy Simply Sleep in firm. \*9 Powered Beds from \$1279 is the Virtue Queen Powered Bed Base. \*11 Space Chair from \$1995 is the Space 58.58 in Selected Timber and Leather Colour Combinations. GENERAL: Some products, sizes and colours shown may not be in stock in all stores, but some may be available to order upon request. Homewares available while stocks last. Unless otherwise stated, accessories shown are not included in the price. Pictures for illustration purposes only. LIMITED STOCK AVAILABLE.