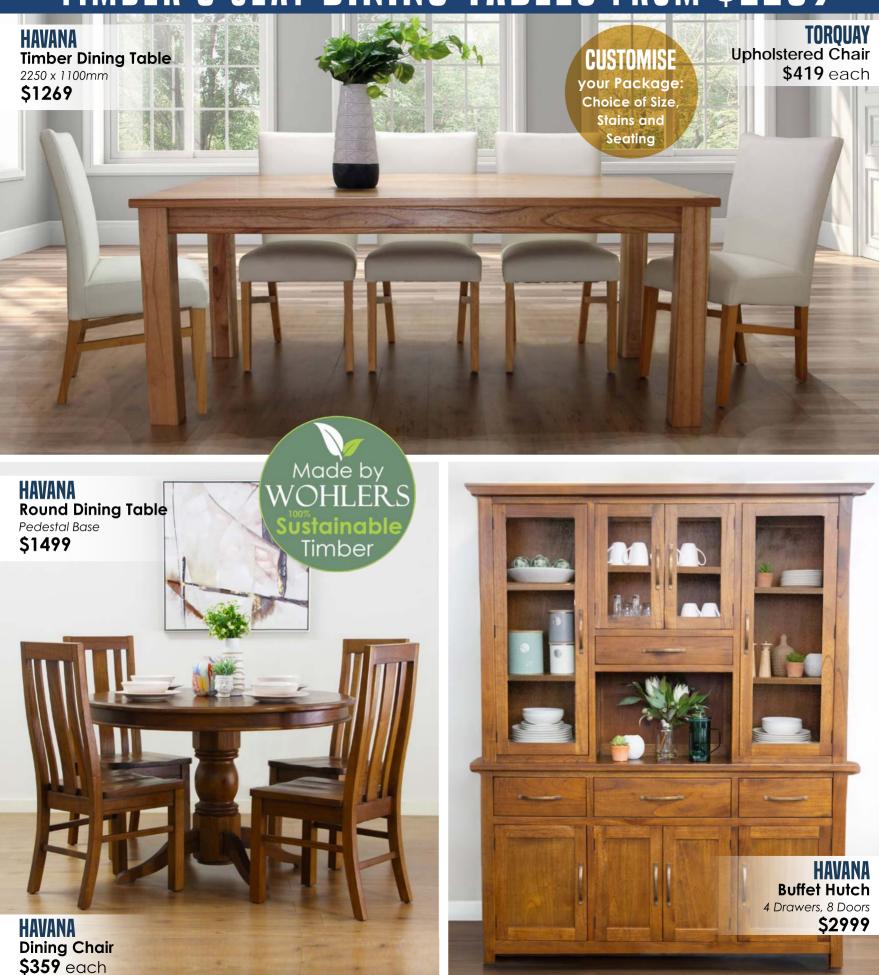

#### TIMBER 8 SEAT DINING TABLES FROM \$1269

#### MADE BY WOHLERS FOR YOUR LIFESTYLE