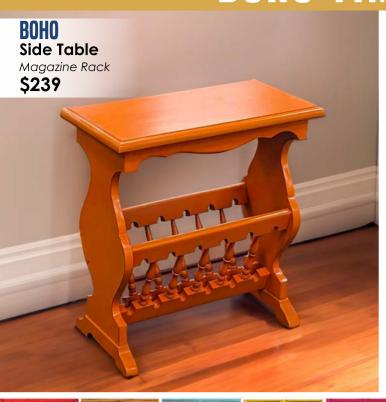

#### BOHO TIMBER FROM \$239\*

#### FREE Mattress Removal

All items in this catalogue have been included in good faith on the basis of the goods described being available at the time of print 20/03/2024. LIMITED TIME ONLY. Prices stated do not include any freight charges. Wohlers accept no responsibility for failure of suppliers to deliver and reserve the right to correct any errors. Pricing has been referenced from Suppliers RRP (Recommended Retail Price) \*All Discounts shown are taken from RRP of products and are reflected in the prices stated. \*1 BOHO Dresses From \$49.95 are the Elodie Dress WAS \$84.95 RRP and Davila Dress WAS \$79.95 RRP. While stock lasts. \*2 Up to 40% off RRP on Luggage refers to selected GAP & Pierre Cardin Luggage. \*3 Factory Direct Prices on Timber Made by Wohlers. \*4 Boho Furniture from \$239 is the Boho Rectangle Magazine Rack (BO-LMR101) available in Custom Colours. \*5 LaZboy Lounges from \$1129 is the Serenity 2 Seater in fabric, featured on Page 12. \*6 Genuine Nordics from \$1099 is the IMG Nordic 11 in selected fabric, featured on Page 13. \*7 Free Mattress Removal with Purchase and Delivery by Wohlers of New Mattress. Standard Delivery charges apply. \*8 Single Mattress from \$419 is the Sealy Simply Sleep in firm. \*9 Powered Beds from \$1279 is the Virtue Queen Powered Bed Base. \*11 Space Chair from \$1995 is the Space 58.58 in Selected Timber and Leather Colour Combinations. GENERAL: Some products, sizes and colours shown may not be in stock in all stores, but some may be available to order upon request. Homewares available while stocks last. Unless otherwise stated, accessories shown are not included in the price. Pictures for illustration purposes only. LIMITED STOCK AVAILABLE.