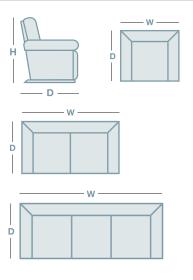

all at the touch of a button. Tiered back cushioning, soft cushioned arms and twin needle stitch detailing, elevates this design for a more contemporary appearance. Sure to be everyone's favorite seat in the house.

#### **FEATURES & OPTIONS**

- Power recliner
- Power adjustable headrest
- Outside arm control panel
- Plush soft armrest cushion

| IN THE RANGE |                                        | W      | D      | н      |
|--------------|----------------------------------------|--------|--------|--------|
|              | Derby Power Recliner                   | 1000mm | 1010mm | 1010mm |
| ŢŢ<br>Ţ      | Derby Twin Power<br>Reclining 2 Seater | 1580mm | 1010mm | 1010mm |
| ÿ            | Derby Twin Power<br>Reclining 3 Seater | 2140mm | 1010mm | 1010mm |



## **HOW TO MEASURE**



# **WOHLERS**

HOMEWARES FURNITURE CAFE

CONNECT WITH US www.wohlers.com.au



Dimensions: Please note that variations in dimensions and appearance can occur. Construction differences in upholstery covering (fabric and leather) can cause variances in dimensions. All dimensions are shown in millimeters. Measurements quoted are a guide only. Please confirm details with your local retailer before ordering.
Product illustrations: The product images shown are for illustration purposes only and may not be an exact representation of the product. Please confirm details with your local retailer before ordering.