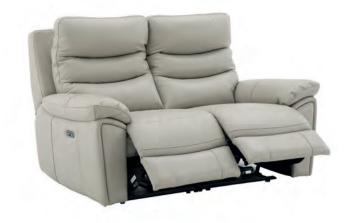

## **OVERVIEW**

Sit back in exceptional comfort with our Derby Power Reclining Range. Designed with utmost comfortability and functionality in mind, featuring independent power seat recline and power adjustable headrest allowing you to personalize your seating position to simply suit you, all at the touch of a button. Tiered back cushioning, soft cushioned arms and twin needle stitch detailing, elevates this design for a more contemporary appearance. Sure to be everyone's favorite seat in the house.

#### **FEATURES & OPTIONS**

- Power recliner
- Power adjustable headrest
- Outside arm control panel
- Plush soft armrest cushion

| IN THE RANGE |                                        | W      | D      | н      |
|--------------|----------------------------------------|--------|--------|--------|
|              | Derby Power Recliner                   | 1000mm | 1010mm | 1010mm |
| ŢŢ<br>Ţ      | Derby Twin Power<br>Reclining 2 Seater | 1580mm | 1010mm | 1010mm |
| ÿ            | Derby Twin Power<br>Reclining 3 Seater | 2140mm | 1010mm | 1010mm |