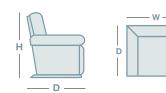

## **HOW TO MEASURE**

### IN THE RANGE W D н

Drew Rocker Recliner

790mm

930mm

1050mm

CONNECT WITH US www.wohlers.com.au