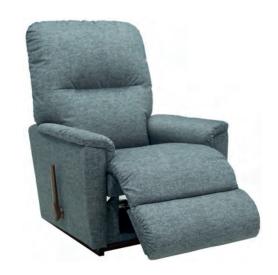

# DREW

### **OVERVIEW**

You don't need a big room for tremendous comfort. The Drew rocker recliner offers ample cushioning, tapered arms with an eye catching centre pull. Rock as you read or lean back in comfort and settle into your favorite position. Recliner only. Offered in both fabric and leather.

## **FEATURES & OPTIONS**

- Independent back recline recline with or without the use of the footrest
- Full body lumbar support in all 16 natural reclining comfort positions
- Secure 3 position varying height locking footrest for safety and support
- Customise your gliding comfort (using convenient wingnuts located under recliner)
- Solid 4 sided frame
- · Locking, removable back for easy transport