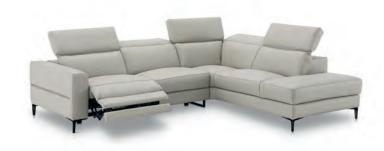

## **OVERVIEW**

The Phoenix perfectly depicts the evolution of contemporary design and power functionality. Boasting a sleek silhouette, clean tailored lines, piped detailing and matte black tapered legs refines and modernises the suites appearance. Integrated, discreet power motion functionality encourages you to make the most of your down time by allowing you to individualise your seating position for a moment of relaxation or movie night in.

Additional adjustable headrest functionality allows you to adjust for support when required or keep flat, for a more streamlined appearance. Upholstered in our luxurious full grain Milan leather, the Phoenix is sure to make a statement. Available as a 3 Seater Corner Chaise or 3 Seater Chaise -Compact seating solutions, perfect for smaller living spaces.

- Discreet 2 button control panel hidden between seat cushion and sofa arm
- Manual adjustable headrest on all seats
- Adjustable headrest support when required or keep flat for a more contemporary appearance
- Extended footrest for complete support
- Compact seating solutions with raised profiles suitable for smaller living spaces