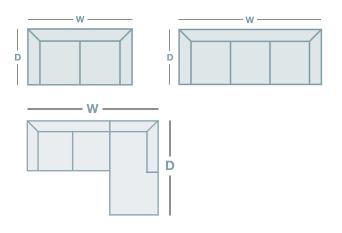

| IN THE RANGE |                                        | W      | D     | Н     |
|--------------|----------------------------------------|--------|-------|-------|
|              | Sereno 2.5 Seater<br>+ 1 Arm + 1 Power | 1680mm | 970mm | 940mm |
|              | Sereno Chaise                          | 1670mm | 930mm | 940mm |
|              | Sereno 2 Seater                        | 1620mm | 970mm | 940mm |
|              | Twin Power Reclining<br>2 Seater       | 1620mm | 970mm | 940mm |
|              | Sereno 3 Seater                        | 2250mm | 970mm | 940mm |
| ŢŸŢŢŸŢ       | Twin Power Reclining<br>3 Seater       | 2250mm | 970mm | 940mm |

## **HOW TO MEASURE**

HOMEWARES FURNITURE CAFE

CONNECT WITH US www.wohlers.com.au

Dimensions: Please note that variations in dimensions and appearance can occur. Construction differences in upholstery covering (fabric and leather) can cause variances in dimensions. All dimensions are shown in millimeters. Measurements quoted are a guide only. Please confirm details with your local retailer before ordering.