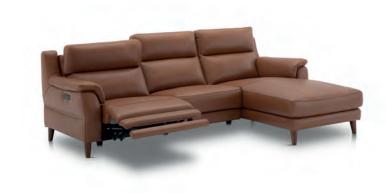

## **OVERVIEW**

Unwind in style with the Sereno. Effortlessly combining sophisticated mid-century style, appealing proportions and seamlessly integrated power functionality, to create a family friendly sofa that caters for all. Personalise your reclined seating position by the touch of a button or lounge back on the chaise and pop your feet up. Set on high, tapered wooden legs with a supportive high back and cushioned arms, the Sereno delivers on premium comfort and style - The perfect spot for some afternoon downtime.

## **FEATURES & OPTIONS**

- Power recliner on end seat
- Power adjustable headrest on end seat
- Extended footrest for full leg support
- Complete body support in reclined position
- Walnut timber legs
- Static chaise select left or right hand facing